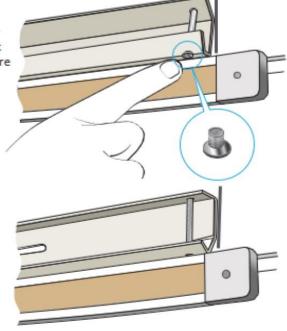

sible to the center of your projected image space.

### Mark your lines on this side for a <u>left-hand</u> slide.





IMPORTANT: During this trial-fit, note the distance between the bottom of your chalk tray and the bottom of the Diversitrack clip where your interactive board will rest. Keep this in mind for your next steps and desired track positioning.

## Upper Right Track Installation



Remove the frame and set itaside.
You are now ready to attach
the upper right tracksection.

step 2 If you choose to mount Diversitrack up higher, as depicted here, be sure to use two or more identical shims to properly position and make sure it is level. step 3 If instead you install it resting on the top of your existing dry erase or chalk board frame, first make sure the stop pin is installed.





In either case, position the end of the track with your line and fasten securely using your choice of fasteners appropriate for your environment.



STEP 1 Once again, locate your frame assembly and slide the top two rollers into the upper right track from the side/open end.

STEP 2 Now slide the frame assembly all the way over and against the stop pin. This will assist in our next step, positioning the first bottom track section.





### Lower Right Track Installation



Now install the LOWER right tracksection.

Locate another track section and be sure
to install the stop pin.

STEP 2 While holding this section at an angle, slip the bottom rollers into the groove and position the track section against the wall making sure the end lines up with our mark.

In all cases, be sure that aft