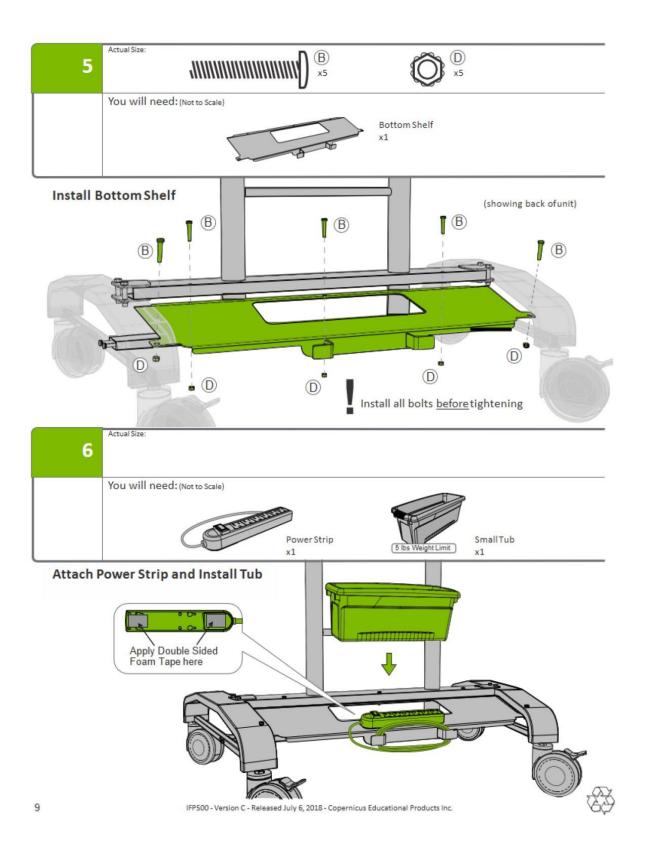

at certain stages.
- The title of each step states what you will be doing. Review the text and the pictures as you build the unit.

### Customer Service -FAQ's



#### For missing parts and other issues regarding the frame:

Please call Copernicus Customer Service, where we will be happy to help. 1-800-267-8494. Monday - Friday 8:00am - 4:30 pm EST. OR

Email our Tech SupportService at vanessa@copernicused.com

#### My Flat Panel isn't working, who should I call?

Please call the reseller that you bought the product from first (reseller information can be found on your packing slip).

Need Tech Support? Have a Question?



Email our Tech Support Service

Check out some of our other great products!



6

IFP500 - Version C - Released July 6, 2018 - Copernicus Educational Products Inc.









#### **Attaching Your Flat Panel Mounting Stretchers**

Check your flat panel owners manual to determine maximum screw depth to avoid causing damage to your flat panel. Note our Mounting Stretchers are 1" (25mm) thick. Our supplied VESA screws are longer to accommodate forthis.

Check your flat panel owners manual for correct torque specifications when tightening VESA screws.





IFP500 - Version C - Released July 6, 2018 - Copernicus Educational Products Inc.



10



#### Attach Flat Panel to Cart

Measure vertical spacing between VESA mounting holes and mount your flat panel to the corresponding keyholes slots on the cart.



11





Actual Size:





12

Actual Size:

You will need: (Not to Scale)



Laptop Tray

# Using LaptopTray



In-use Position On Left or Right Handles



In