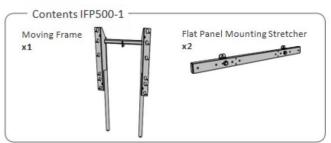

trical specifications of any electronic equipment you are using with your Copernicus products. Failure to read these specifications and follow their instructions could result in damage to your equipment or personal injury.



Ensure that any cables extending across the floor to your product are properly bundled and marked to avoid tripping or falling which may lead to personal injury.



Do not install or use the electrical components of this unit during a lightning storm.



Do not climb on, hang from or suspend objects from any components of your product unless otherwise specified.

Climb Hazare

3

IFP500 - Version C - Released July 6, 2018 - Copernicus Educational Products Inc.



IFP500

4

# iRover<sup>2</sup> for Interactive Flat Panels

#### Before beginning, you should have:









IFP500

# iRover<sup>2</sup> for Interactive Flat Panels

#### Before beginning, you should have:





# Tips for Assembly

#### Watch for These Helpful Symbols

This symbol denotes a 2- or 3- Person Task. For safety, please ensure that there are the suggested number of people working on steps displaying this symbol.

Watch for this symbol throughout the Assembly Guide. Wherever you see it, pay close attention. The symbol denotes a step needing extra attention to ensure it is done correctly.

The star symbol highlights an advisory note.

#### Before You Begin

- Lay out and identify all of the included parts.
- Read the assembly guide over once to familiarize yourself with them.

Please note that in its unassembled state, this product contains parts that can be hazardous to small child