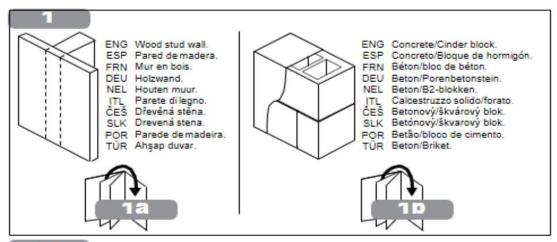

asegúrese de tener todas las piezas siguientes).
- FRN Pièces (avant de commencer, assurez-vous d'avoir toutes les pièces illustrées ci-dessous).
- DEU Teile (Achten Sie vor Beginn der Arbeiten darauf, dass alle unten abgebildeten Teile vorhanden sind).
- NEL Onderdelen (hoort u zich ervan te overtuigen dat u alle onderdelen hebt, die hieronder te zien zijn).
- Parti (prima di iniziare, accertarsi di disporre tutte le parti sotto indicate).
- ČEŠ Díly (předtím, než začnete, připravte si všechny díly zobrazené níže). SLK Diely (predtým, ako začnete, pripravte si všetky diely zobrazené nížšie).
- POR Peças (antes de iniciar, certifique-se de que tem todas as peças apresentadas em baixo).
  TÜR Parçalar (Başlamadan önce, aşağıda gösterilen bütün parçaların elinizde olduğundan emin olun).





#### 1a

#### **▲ WARNING**

ENG - When installing Peerless wall mounts on a wood stud wall covered with gypsum board (drywall), verify that the wood studs are a minimum of 2" x 4" nominal size. Do not install over gypsum board thicker than 5/8".

## **A ADVERTENCIA**

ESP - Cuando vaya a instalar soportes de pared de Peerless en paredes con montantes de madera recubiertas con yeso-cartón (gypsum board) verifique que los montantes tengan un tamaño mínimo de 2" x 4". No instale en yeso-cartón (gypsum board) de más de 5/8" de grosor.

## **ADVERTISSEMENT**

FRN - Lors de l'installation de supports muraux Peerless sur un mur à montants en bois recouvert de plaque de plâtre (cloison sèche), assurez-vous que les montants en bois ont une taille nominale d'au moins 2 po x 4 po (5 cm x 10 cm). N