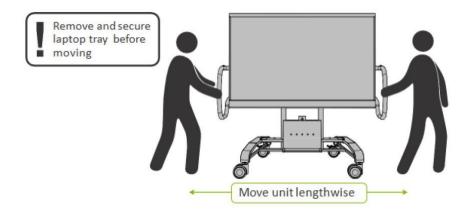

ion On Front of Cart

13

IFP500 - Version C - Released July 6, 2018 - Copernicus Educational Products Inc.



# **Cable Routing**





14



### **Final Assembly Checks**

Check entire assembly for loose parts; tighten all casters, bolts, screws and nuts





# Tips for Use

#### **General Tips**

To hold iRover<sup>2</sup> steady when in use/storage: lock the casters.

### Raising & Lowering Your Flat Panel

- To adjust the height of the flat panel:
- connect the Electric Lift (see assembly Step 11)
- plug in the power strip and turn it on
- use buttons on remote to raise and lower flat panel





# **Moving Your Flat PanelCart**

# Always move with two people.

To transport unit: ensure your flat panel is in the lowest height & always turn off and unplug the power strip before moving.



# Lower Flat Panel Before Moving Through Door

When moving your iRover<sup>2</sup> Interactive Flat Panel Cart through a door ensure that the unit is sitting at the lowest height to avoid hitting the top of the door frame.







# Care & Maintenance

# How to care for your iRover<sup>2</sup> For Interactive Flat Panel Cart



- iRover<sup>2</sup> for Interactive Flat Panels is made for indoor use only.
- Cleaning: for the cart only, wipe with dry or damp cloth and use mild soap only if necessary.
- For care of the flat panel please refer to the manufacturer's instructions.

### Remember to perform this maintenance every 6 months:

- <u>Tighten all casters</u> using supplied Caster Wrench, keeping wrench with unit.
- V
- · Lubricate bushings, see instructions below.
- · Check and tighten