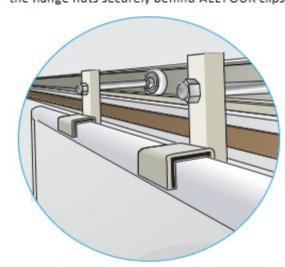

the wall.

The system is now installed!

STEP 4 Move the frame the entire length to ensure ease of operation. You are now ready to place your interactive whiteboard in the frame.

Position the board evenly in the center and rest the bottom STEP 5 in the two clips youinstalled at first.

STEP 6 First, insert the carriage bolt from the inside of the clip matching up with the rectangular notch. The bolt will point back toward the wall.

STEP 7 Slide these clips down and over the top frame of your interactive whiteboard directly in line with the Carriage Upright.



Line up the bolt with the hole in the Carriage Upright, insert the boltthrough the hole and fasten with the serrated flange nut. Once the top clips are in place, be sure to tighten the flange nuts securely behind ALL FOUR clips.



Your installation of Diversitrack is complete!





#### Multi-Purpose Coiled Power Cable

Diversitrack's coiled, self-retracting power cable is just another exclusive innovation by Track Technology Systems, Inc. Whether you are installing an interactive whiteboard or simply need to supply self-retracting power to anything electronic, this cable is for you! When extended this military-grade cable offers you 18 feet of freedom and retracts by itself down to just 43 inches. Other uses might include manufacturing, warehouse, production line, automation equipment, RV, auto repair shop, garage, race shop or trailer, school or office.

Durability, low force-to-extend, excellent retractile memory, and high flex life are all-important customer requirements for our coiled cords. With 16 AWG fine