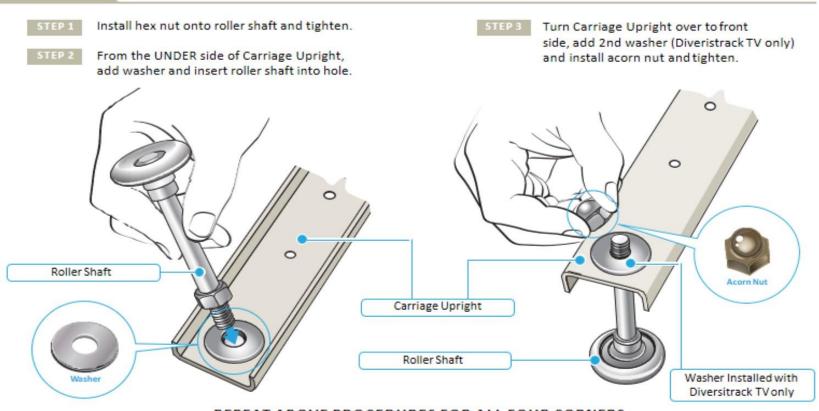

ces, fasteners and/or anchors and inserts are not included to mounttracks to wall.

## We suggest the following:

- •Dry Wall molly anchor or toggle bolt
- •Dry Wall/metal stud fine thread sheet metal screw
- ·Cinder block/brick Tapconscrew

http://www.buildextapcon.com/concreteAnchor.asp





## Rollers













## Smaller Parts



## Please Help Us Improve This Manual

We would be very interested to hear any comments you might have on our installation manual. We are particularly interested in learning of mistakes or omissions and aspects that are unclear. Please call, fax, or e-mail and direct your comments to Kevin Burkett. Thank you very much for your assistance.

Toll Free in U.S.: 1-800-995-3177 Tel: 317-841-3722 €ax: 317-841-0155 e-mail: <u>sales@diversitrack.com</u>













REPEAT ABOVE PROCEDURES FOR ALL FOUR CORNERS.

## Cross Connector Assembly





REPEAT ABOVE PROCEDURES FOR ALL FOUR CORNERS.







## Preparation for Diversitrack Track Section Installation.





STEP 1 Locate your assembled Diversitrack frame and trial-fit/rest the top rollers on the top frame of your dry erase or chalkboard.

Position the frame as close as possible to the center of your projected image space.

### Mark your lines on this side for a <u>left-hand</u> slide.





IMPORTANT: During this trial-fit, note the distance between the bottom of your chalk tray and the bottom of the Diversitrack clip where your interactive board will rest. Keep this in mind for your next steps and desired track positioning.

## Upper Right Track Installation



Remove the frame and set itaside.
Y