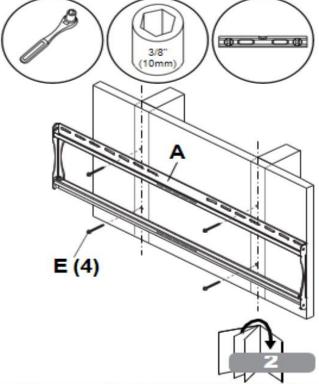

le must center on stud.
- ESP El orificio debe quedar centrado en elmontante.
- FRN Le trou doit être centré sur le montant. DEU Das Loch muss am Ständer zentriert sein.
- NEL Boorgat moet midden op de balkliggen.
- foro trapanato deve centrarsi sulmontante.
- Vyvrtaný otvor musí být v středěstěny. Vyvŕtaný otvor musí byť v strede steny.
- O furo tem de ser perfurado no centró da escora.
- TÜR Açılan delik direğin tam merkezinde olmalıdır.

- ENG Level wallplate. Install using wood screws provided.
- ESP Nivele e instale
- FRN Mettez à niveau et procédez au montage.
- DEU Waagerecht ausrichten und anbringen.
- NEL Installeer de schroeven waterpas.
- Livella e installa.
- ITL ČEŠ Vyrovnejte a namontujte.
- SLK Vyrovnajte a namontujte.
- POR Nivelar e instalar.
- TÜR Dengeleyin ve takın.





2014-11-25 #:203-9482-3 (2016-11-15)

ENG - When installing Peerless wall mounts on a concrete wall, the wall must be at least 8" thick with a minimum compressive strength of 2000 psi. When installing Peerless wall mounts on a cinder block wall, the cinder blocks must meet ASTM C-90 specifications and have a minimum nominal width of 8". Do not drill into mortar joints! Be sure to mount in a solid part of the block, generally 1" (25 mm) minimum from the side of the block. It is suggested that a standard electric drill on slow setting is used to drill the hole instead of a hammer drill to avoid breaking out the back of the hole when entering a void or cavity. Never attach concrete expansion anchors to concrete or cinder block covered with plaster, drywall or other finishing material.

## A