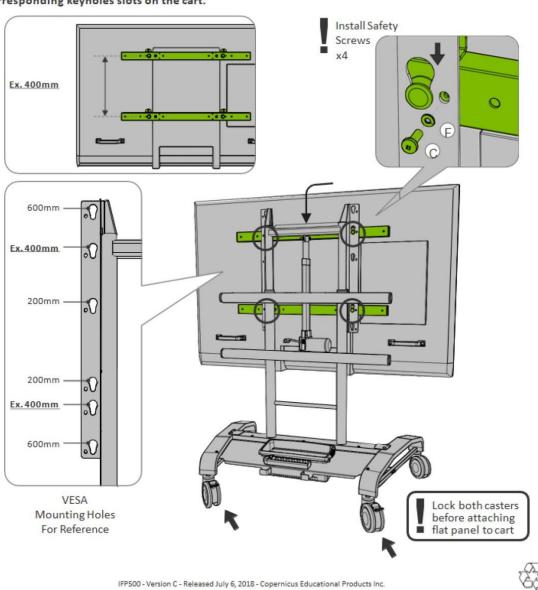

Tech Support Service

Check out some of our other great products!



6

IFP500 - Version C - Released July 6, 2018 - Copernicus Educational Products Inc.









#### **Attaching Your Flat Panel Mounting Stretchers**

Check your flat panel owners manual to determine maximum screw depth to avoid causing damage to your flat panel. Note our Mounting Stretchers are 1" (25mm) thick. Our supplied VESA screws are longer to accommodate forthis.

Check your flat panel owners manual for correct torque specifications when tightening VESA screws.





IFP500 - Version C - Released July 6, 2018 - Copernicus Educational Products Inc.



10



#### Attach Flat Panel to Cart

Measure vertical spacing between VESA mounting holes and mount your flat panel to the corresponding keyholes slots on the cart.



11





Actual Size:





12

Actual Size:

You will need: (Not to Scale)



Laptop Tray

# Using LaptopTray



In-use Position On Left or Right Handles



In-use Position On Back of Cart



Stored Position On Front of Cart

13

IFP500 - Version C - Released July 6, 2018 - Copernicus Educational Products Inc.



# **Cable Routing**





14



### **Final Assembly Checks**

Check entire assembly for loose parts; tighten all casters, bolts, screws and nuts





# Tips for Use

#### **General Tips**

To hold iRover<sup>2</sup> steady when in use/storage: lock the casters.

### Raising & Lowering Your Flat Panel

- To adjust the height of the flat panel:
- connect the Electric Lift (see assembly Step 11)
- plug in the power strip and turn it on
- use buttons on remote to raise and lower flat