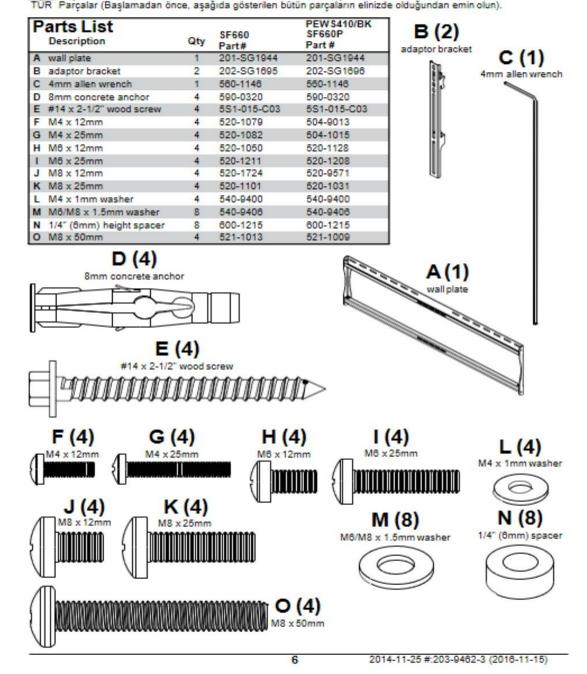

r, asegúrese de tener todas las piezas siguientes).
- FRN Pièces (avant de commencer, assurez-vous d'avoir toutes les pièces illustrées ci-dessous).
- DEU Teile (Achten Sie vor Beginn der Arbeiten darauf, dass alle unten abgebildeten Teile vorhanden sind).
- NEL Onderdelen (hoort u zich ervan te overtuigen dat u alle onderdelen hebt, die hieronder te zien zijn).
- Parti (prima di iniziare, accertarsi di disporre tutte le parti sotto indicate).
- ČEŠ Díly (předtím, než začnete, připravte si všechny díly zobrazené níže). SLK Diely (predtým, ako začnete, pripravte si všetky diely zobrazené nížšie).
- POR Peças (antes de iniciar, certifique-se de que tem todas as peças apresentadas em baixo).
  TÜR Parçalar (Başlamadan önce, aşağıda gösterilen bütün parçaların elinizde olduğundan emin olun).





#### 1a

#### **▲ WARNING**

ENG - When installing Peerless wall mounts on a wood stud wall covered with gypsum board (drywall), verify that the wood studs are a minimum of 2" x 4" nominal size. Do not install over gypsum board thicker than 5/8".

## **A ADVERTENCIA**

ESP - Cuando vaya a instalar soportes de pared de Peerless en paredes con montantes de madera recubiertas con yeso-cartón (gypsum board) verifique que los montantes tengan un tamaño mínimo de 2" x 4". No instale en yeso-cartón (gypsum board) de más de 5/8" de grosor.

## **ADVERTISSEMENT**

FRN - Lors de l'installation de supports muraux Peerless sur un mur à montants en bois recouvert de plaque de plâtre (cloison sèche), assurez-vous que les montants en bois ont une taille nominale d'au moins 2 po x 4 po (5 cm x 10 cm).