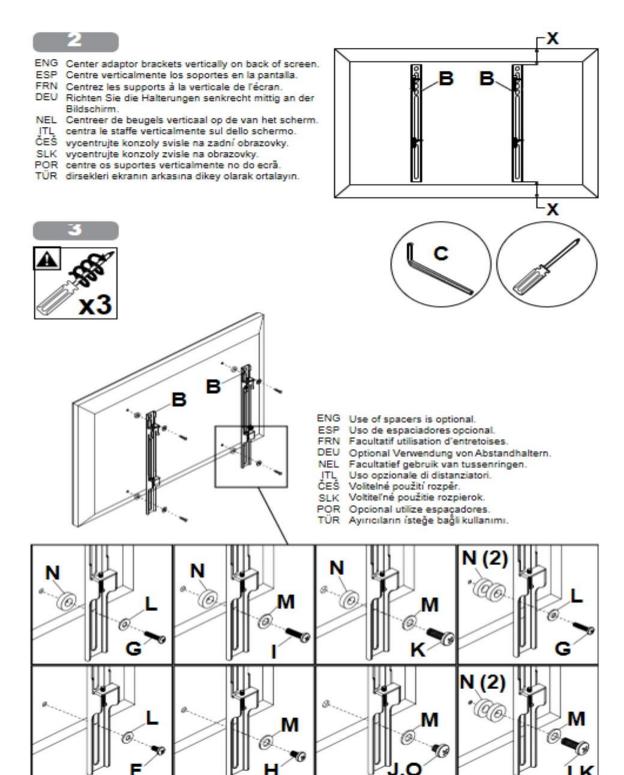

mo do betónu.

  SLK Prestrčte ukotvenia priamo do betónu.
- POR Introduza a bucha encastrada no betão.
- TÜR Tespit demirini betona takın.

## 1p-4

- ENG Level wallplate. Install using concrete anchors and wood screws provided.
- ESP Nivele e instale.
- FRN Mettez à niveau et procédez au montage.
- DEU Waagerecht ausrichten und anbringen.
- NEL Installeer de schroeven waterpas.
- ITL Livella e installa. ČES Vyrovnejte a namontujte.
- SLK Vyrovnajte a namontujte.
- POR Nivelar e instalar.
- TÜR Dengeleyin ve takın.



- DEU Maximum 80 in. Ib (9 N.M.). NEL Maximaal 80 in. Ib (9 N.M.).
- ITL Massima 80 in. lb (9 N.M.).
- CES Maximum 80 in. Ib (9 N.M.). SLK Maximum 80 in. Ib (9 N.M.).

- POR Máxima 80 in. Ib (9 N.M.). TUR Maksimum 80 in. Ib (9 N.M.).



2014-11-25 #:203-9462-3 (2016-11-15)



2014-11-25 #:203-9482-3 (2016-11-15)



- ENG Height adjustment: Tighten or loosen.
  ESP Ajuste de la altura: Apretar o afloje.
  FRN Réglage de la hauteur : Serrer ou desserrez.
  DEU Höheneinstellung: Anziehen oder lösen.
  NEL Aanpassing van hoogte: Aandraaien of losdraaien.
  ITL Regolazione dell'altezza: Stringere oppure allentare.
  ČES Nastavení výšky: Utáhněte anebo uvoľniť.
  SLK Nastavenie výšky: Utiahnite alebo uvoľniť.
  POR Ajuste da altura: Apertar oudesaperte.
  TÜR Yükseklik ayarı: Sıkmak veya gevşetin.







#### LIMITED FIVE-YEAR WARRANTY

Peerless Industries, Inc. ("Peerless") warrants to original end-users of Peerless" products will be free from defects in material and workmanship, under normal use, for a period of five years from the date of purchase by the origina