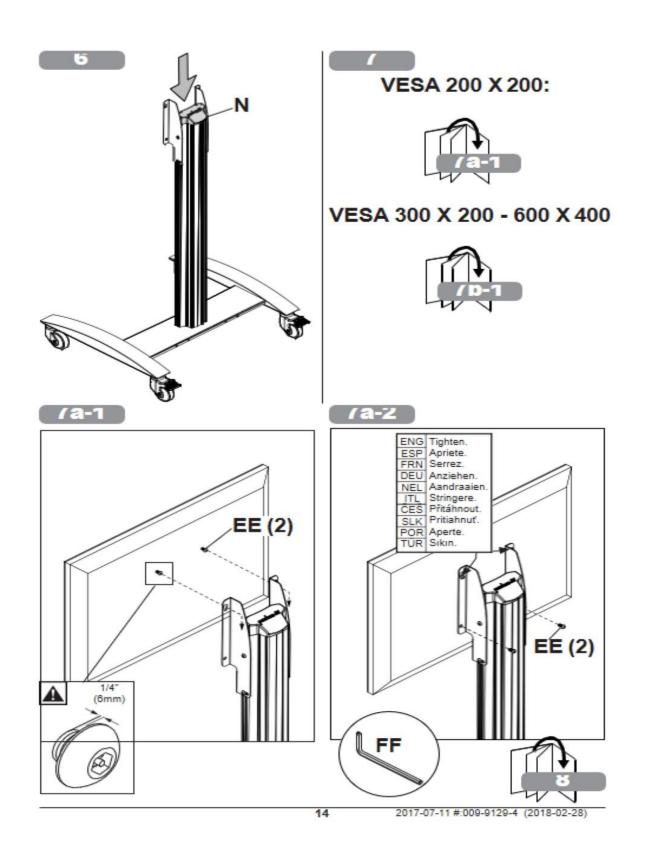

vitar daños y lesiones, nunca haga ajuste con la pantalla instalada.

FRN Pour prévenir tout risque de dommage ou de blessure, ne l'ajustez jamais lorsque l'écran y est attaché.

DEU Um Produktbeschädigung oder Verletzungen zu verhindern, darf die Anpassung nichtbei angebrachtem Bildschirm vorgenommen werden.

NEL Om schade of letsel te voorkomen, nooit afstellen met het scherm bevestigd.

ITL Per evitare danni o infortuni, non regolare mai

con il display montato. ČEŠ Aby nedošlo k poškození nebo zranění, nikdy ho nenastavujte s nasazeným displejem.

SLK Aby nedošlo k poškodeniu alebo poraneniu, nikdy ho nenastavujte s nasadeným displejom.

POR Para evitar danos ou ferimentos, nunca ajuste com o ecră montado.

TÜR Hasar veya yaralanmayı önlemek için, ekran takılıyken asla ayarlamayın.





ENG | Center adaptor brackets vertically on back of screen.

ESP Centre verticalmente los soportes en la pantalla.

FRN Centrez les supports à la verticale de l'écran.
DEU Richten Sie die Halterungen senkrecht mittig an der Bildschirm.

NEL | Centreer de beugels verticaal op de van het scherm.

ITL centra le staffe verticalmente sul dello schermo.
CES vycentrujte konzoly svisle na zadní obrazovky.
SLK vycentrujte konzoly zvisle na obrazovky.

POR centre os suportes verticalmente no do ecrã.

TÜR dirsekleri ekranın arkasına dikey olarak ortalayın.

# VESA 300 X 200, 300 X 300, 300 X 400:



# VESA 400 X 200. 400 X 400, 600 X 400:





- Use of spacers and washers is optional.
- ESP FRN Uso de espaciadores y arandelas opcional.
- Facultatif utilisation d'entretoises de rondelles. DEU Fakul