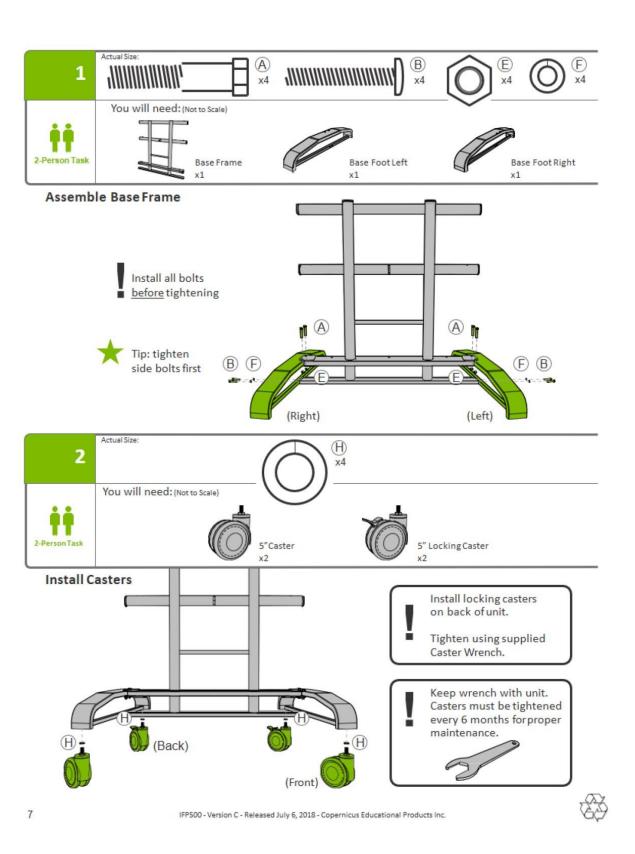

you at certain stages.
- The title of each step states what you will be doing. Review the text and the pictures as you build the unit.

### Customer Service -FAQ's



#### For missing parts and other issues regarding the frame:

Please call Copernicus Customer Service, where we will be happy to help. 1-800-267-8494. Monday - Friday 8:00am - 4:30 pm EST. OR

Email our Tech SupportService at vanessa@copernicused.com

#### My Flat Panel isn't working, who should I call?

Please call the reseller that you bought the product from first (reseller information can be found on your packing slip).

Need Tech Support? Have a Question?



Email our Tech Support Service

Check out some of our other great products!



6

IFP500 - Version C - Released July 6, 2018 - Copernicus Educational Products Inc.









#### **Attaching Your Flat Panel Mounting Stretchers**

Check your flat panel owners manual to determine maximum screw depth to avoid causing damage to your flat panel. Note our Mounting Stretchers are 1" (25mm) thick. Our supplied VESA screws are longer to accommodate forthis.

Check your flat panel owners manual for correct torque specifications when tightening VESA screws.





IFP500 - Version C - Released July 6, 2018 - Copernicus Educational Products Inc.



10



#### Attach Flat Panel to Cart

Measure vertical spacing between VESA mounting holes and mount your flat panel to the corresponding keyholes slots on the cart.



11





Actual Size:





12

Actual Size:

You will need: (Not to Scale)



Laptop Tray

# Using LaptopTray



In-use Position On Left or Right Handles