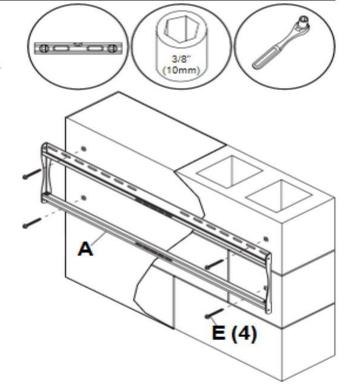

struzzo.

  ČEŚ Přestrčte ukotvenia priamo do betónu.

  SLK Prestrčte ukotvenia priamo do betónu.
- POR Introduza a bucha encastrada no betão.
- TÜR Tespit demirini betona takın.

## 1p-4

- ENG Level wallplate. Install using concrete anchors and wood screws provided.
- ESP Nivele e instale.
- FRN Mettez à niveau et procédez au montage.
- DEU Waagerecht ausrichten und anbringen.
- NEL Installeer de schroeven waterpas.
- ITL Livella e installa. ČES Vyrovnejte a namontujte.
- SLK Vyrovnajte a namontujte.
- POR Nivelar e instalar.
- TÜR Dengeleyin ve takın.



- DEU Maximum 80 in. Ib (9 N.M.). NEL Maximaal 80 in. Ib (9 N.M.).
- ITL Massima 80 in. lb (9 N.M.).
- CES Maximum 80 in. Ib (9 N.M.). SLK Maximum 80 in. Ib (9 N.M.).

- POR Máxima 80 in. Ib (9 N.M.). TUR Maksimum 80 in. Ib (9 N.M.).



2014-11-25 #:203-9462-3 (2016-11-15)



2014-11-25 #:203-9482-3 (2016-11-15)



- ENG Height adjustment: Tighten or loosen.
  ESP Ajuste de la altura: Apretar o afloje.
  FRN Réglage de la hauteur : Serrer ou desserrez.
  DEU Höheneinstellung: Anziehen oder lösen.
  NEL Aanpassing van hoogte: Aandraaien of losdraaien.
  ITL Regolazione dell'altezza: Stringere oppure allentare.
  ČES Nastavení výšky: Utáhněte anebo uvoľniť.
  SLK Nastavenie výšky: Utiahnite alebo uvoľniť.
  POR Ajuste da altura: Apertar oudesaperte.
  TÜR Yükseklik ayarı: Sıkmak veya gevşetin.







#### LIMITED FIVE-YEAR WARRANTY

Peerless Industries, Inc. ("Peerless") warrants to original end-users of Peerless" products will be free from defects in material and workmanship, under normal use, for a period of five years