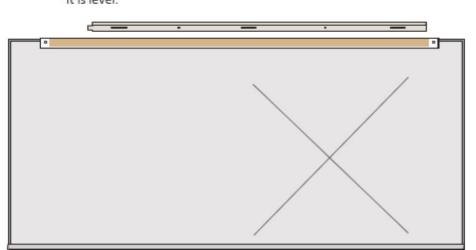

ossible to the center of your projected image space.

### Mark your lines on this side for a <u>left-hand</u> slide.





IMPORTANT: During this trial-fit, note the distance between the bottom of your chalk tray and the bottom of the Diversitrack clip where your interactive board will rest. Keep this in mind for your next steps and desired track positioning.

## Upper Right Track Installation



Remove the frame and set itaside.
You are now ready to attach
the upper right tracksection.

step 2 If you choose to mount Diversitrack up higher, as depicted here, be sure to use two or more identical shims to properly position and make sure it is level. step 3 If instead you install it resting on the top of your existing dry erase or chalk board frame, first make sure the stop pin is installed.





In either case, position the end of the track with your line and fasten securely using your choice of fasteners appropriate for your environment.



STEP 1 Once again, locate your frame assembly and slide the top two rollers into the upper right track from the side/open end.

STEP 2 Now slide the frame assembly all the way over and against the stop pin. This will assist in our next step, positioning the first bottom track section.





### Lower Right Track Installation



Now install the LOWER right tracksection.

Locate another track section and be sure
to install the stop pin.

STEP 2 While holding this section at an angle, slip the bottom rollers into the groove and position the track section against the wall making sure the end lines up with our mark.

In all cases, be sure that a