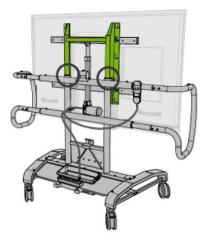

se only.
- Cleaning: for the cart only, wipe with dry or damp cloth and use mild soap only if necessary.
- For care of the flat panel please refer to the manufacturer's instructions.

### Remember to perform this maintenance every 6 months:

- <u>Tighten all casters</u> using supplied Caster Wrench, keeping wrench with unit.
- V
- · Lubricate bushings, see instructions below.
- · Check and tighten all fasteners.
- · Do visual inspection of all electrical components and wires.

#### **Bushing Lubrication Instructions**

- 1) Raise the board to its highest position.
- Apply a generous bead of Petroleum Jelly all around the top of each bushing, pressing some in the gap between the frame and bushing. There are two (2) bushings in total.
- 3) Lower the unit back down to its lowest position.









# **SR560M**





|   | ENG | Suitable for institutional use.              |
|---|-----|----------------------------------------------|
|   | ESP | Adecuado para uso institucional.             |
| 1 | FRN | Convient à un usage institutionnel.          |
|   | DEU | Für die institutionelle Verwendung geeignet. |
|   | NEL | Geschikt voor gebruik in instellingen.       |
|   | ITL | Adatto per installazioni commerciali.        |
|   | ČEŠ | Vhodné pro institucionální použití.          |
|   | SLK | Vhodné na inštitucionálne použitie.          |
| 1 | POR | Adequado para utilização institucional.      |
|   | TUR | Kurumsal kullanım için uygundur.             |





2017-07-11 #:009-9129-4 (2018-02-28)

#### A WARNING

ENG - Do not begin to install product until you have read and unders