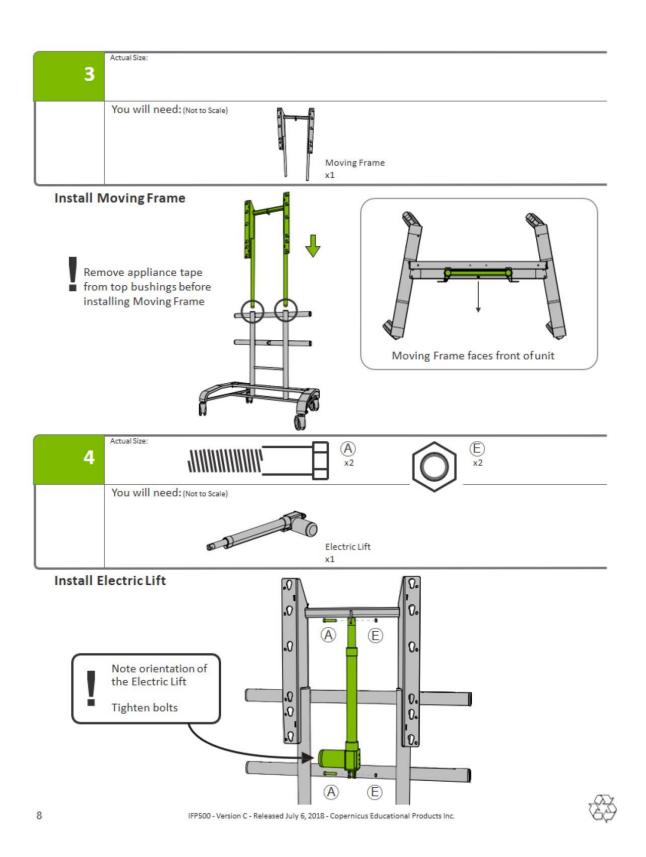

u at certain stages.
- The title of each step states what you will be doing. Review the text and the pictures as you build the unit.

### Customer Service -FAQ's



#### For missing parts and other issues regarding the frame:

Please call Copernicus Customer Service, where we will be happy to help. 1-800-267-8494. Monday - Friday 8:00am - 4:30 pm EST. OR

Email our Tech SupportService at vanessa@copernicused.com

#### My Flat Panel isn't working, who should I call?

Please call the reseller that you bought the product from first (reseller information can be found on your packing slip).

Need Tech Support? Have a Question?



Email our Tech Support Service

Check out some of our other great products!



6

IFP500 - Version C - Released July 6, 2018 - Copernicus Educational Products Inc.









#### **Attaching Your Flat Panel Mounting Stretchers**

Check your flat panel owners manual to determine maximum screw depth to avoid causing damage to your flat panel. Note our Mounting Stretchers are 1" (25mm) thick. Our supplied VESA screws are longer to accommodate forthis.

Check your flat panel owners manual for correct torque specifications when tightening VESA screws.





IFP500 - Version C - Released July 6, 2018 - Copernicus Educational Products Inc.



10



#### Attach Flat Panel to Cart

Measure vertical spacing between VESA mounting holes and mount your flat panel to the corresponding keyholes slots on the cart.



11





Actual Size:





12

Actual Size:

You will need: (Not to Scale)



Laptop Tray

# Using LaptopTray



In-use Position On Left or Right Handles