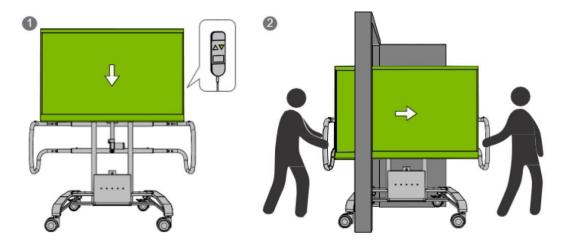

sters, bolts, screws and nuts





# Tips for Use

#### **General Tips**

To hold iRover<sup>2</sup> steady when in use/storage: lock the casters.

### Raising & Lowering Your Flat Panel

- To adjust the height of the flat panel:
- connect the Electric Lift (see assembly Step 11)
- plug in the power strip and turn it on
- use buttons on remote to raise and lower flat panel





# **Moving Your Flat PanelCart**

# Always move with two people.

To transport unit: ensure your flat panel is in the lowest height & always turn off and unplug the power strip before moving.



# Lower Flat Panel Before Moving Through Door

When moving your iRover<sup>2</sup> Interactive Flat Panel Cart through a door ensure that the unit is sitting at the lowest height to avoid hitting the top of the door frame.







# Care & Maintenance

# How to care for your iRover<sup>2</sup> For Interactive Flat Panel Cart



- iRover<sup>2</sup> for Interactive Flat Panels is made for indoor use only.
- Cleaning: for the cart only, wipe with dry or damp cloth and use mild soap only if necessary.
- For care of the flat panel please refer to the manufacturer's instructions.

### Remember to perform this maintenance every 6 months:

- <u>Tighten all casters</u> using supplied Caster Wrench, keeping wrench with unit.
- V
- · Lubricate bushings, see instructions below.
- · Check and tighten all fasteners.
- · Do visual inspection of all electrical components and wires.

#### **Bushing Lubrication Instructions**

- 1) Raise the board to its highest position.
- Apply a generous bead of Petroleum Jelly all around t