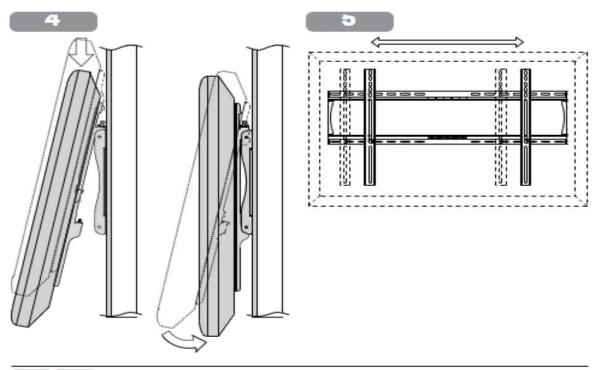

priamo do betónu.
- POR Introduza a bucha encastrada no betão.
- TÜR Tespit demirini betona takın.

## 1p-4

- ENG Level wallplate. Install using concrete anchors and wood screws provided.
- ESP Nivele e instale.
- FRN Mettez à niveau et procédez au montage.
- DEU Waagerecht ausrichten und anbringen.
- NEL Installeer de schroeven waterpas.
- ITL Livella e installa. ČES Vyrovnejte a namontujte.
- SLK Vyrovnajte a namontujte.
- POR Nivelar e instalar.
- TÜR Dengeleyin ve takın.



- DEU Maximum 80 in. Ib (9 N.M.). NEL Maximaal 80 in. Ib (9 N.M.).
- ITL Massima 80 in. lb (9 N.M.).
- CES Maximum 80 in. Ib (9 N.M.). SLK Maximum 80 in. Ib (9 N.M.).

- POR Máxima 80 in. Ib (9 N.M.). TUR Maksimum 80 in. Ib (9 N.M.).



2014-11-25 #:203-9462-3 (2016-11-15)



2014-11-25 #:203-9482-3 (2016-11-15)



- ENG Height adjustment: Tighten or loosen.
  ESP Ajuste de la altura: Apretar o afloje.
  FRN Réglage de la hauteur : Serrer ou desserrez.
  DEU Höheneinstellung: Anziehen oder lösen.
  NEL Aanpassing van hoogte: Aandraaien of losdraaien.
  ITL Regolazione dell'altezza: Stringere oppure allentare.
  ČES Nastavení výšky: Utáhněte anebo uvoľniť.
  SLK Nastavenie výšky: Utiahnite alebo uvoľniť.
  POR Ajuste da altura: Apertar oudesaperte.
  TÜR Yükseklik ayarı: Sıkmak veya gevşetin.







#### LIMITED FIVE-YEAR WARRANTY

Peerless Industries, Inc. ("Peerless") warrants to original end-users of Peerless" products will be free from defects in material and workmanship, under normal use, for a period of five years from the date of purchase by the original end-user (but in no case longer than s