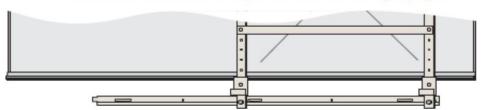

rack frame. You are now ready to install the topclips.

STEP 2 Once again, install the stop pin on the left side of the track, tilt the track and drop the rollers into the groove.

STEP 9

STEP 3 Check that it is level and fasten to the wall.

The system is now installed!

STEP 4 Move the frame the entire length to ensure ease of operation. You are now ready to place your interactive whiteboard in the frame.

Position the board evenly in the center and rest the bottom STEP 5 in the two clips youinstalled at first.

STEP 6 First, insert the carriage bolt from the inside of the clip matching up with the rectangular notch. The bolt will point back toward the wall.

STEP 7 Slide these clips down and over the top frame of your interactive whiteboard directly in line with the Carriage Upright.



Line up the bolt with the hole in the Carriage Upright, insert the boltthrough the hole and fasten with the serrated flange nut. Once the top clips are in place, be sure to tighten the flange nuts securely behind ALL FOUR clips.



Your installation of Diversitrack is complete!





#### Multi-Purpose Coiled Power Cable

Diversitrack's coiled, self-retracting power cable is just another exclusive innovation by Track Technology Systems, Inc. Whether you are installing an interactive whiteboard or simply need to supply self-retracting power to anything electronic, this cable is for you! When extended this military-grade cable offers you 18 feet of freedom and retracts by itself down to just 43 inches. Other uses might include manufacturing, warehouse, production line, automation equipment,