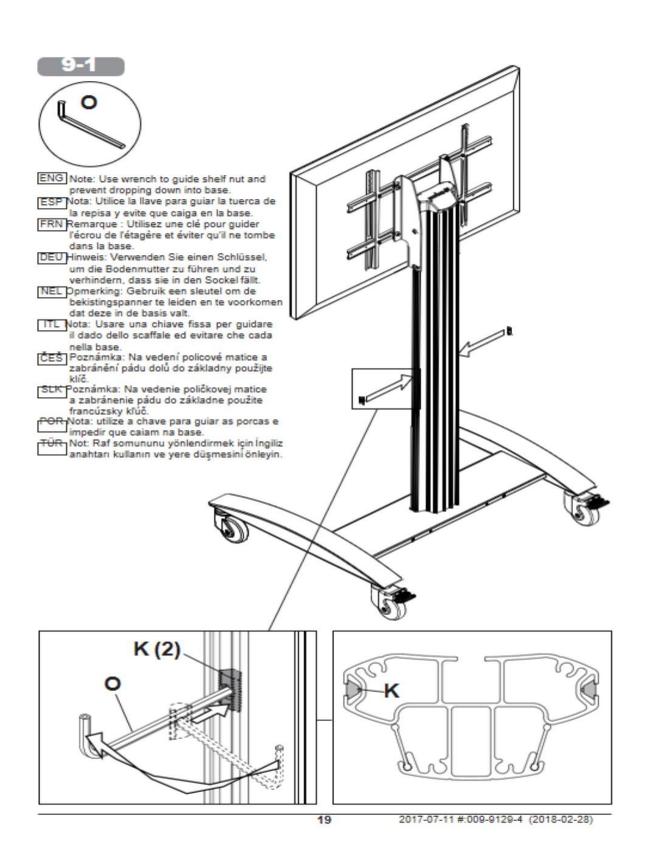

ly zvisle na obrazovky.

POR centre os suportes verticalmente no do ecrã.

TÜR dirsekleri ekranın arkasına dikey olarak ortalayın.

# VESA 300 X 200, 300 X 300, 300 X 400:



# VESA 400 X 200. 400 X 400, 600 X 400:





- Use of spacers and washers is optional.
- ESP FRN Uso de espaciadores y arandelas opcional.
- Facultatif utilisation d'entretoises de rondelles. DEU Fakultativ verwendung von abstandhaltern und Waschmaschinen.
- NEL Facultatief gebruik van tussenringen en ringen.
- ITL Uso opzionale di distanziatori e rondelle. ČEŠ Voltitelné použití rozpěr distančních podložek.
- SLK Voltiteľné použitie rozpierok dištančných podložiek.

POR Opcional utilize espaçadores e arruelas. TÜR Ayırıçıların isteğe bağlı kullanımı ve yıkayıcı.







2017-07-11 #:009-9129-4 (2018-02-28)















ENG | Tilt adjustment.

ESP Ajuste de la inclinacion. FRN Réglage de l'inclinaison.

DEU Neigungseinstellung.

NEL Aanpassing van zijdelingse.

ITL Regolazione

dell'inclinazione.

ČEŠ Nastavení sklonu.

SLK Nastavenie sklonu. POR Ajuste da inclinação.

TUR Yan eğim ayarı.





ENG To prevent damage or injury, do not loosen top screw.

ESP Para evitar daños y lesiones, no afloje el tornillo superior.

FRN Pour prévenir tout risque de dommage ou de blessure, ne desserrez pas la vis supérieure.

DEU Um Produktbeschädigung oder Verletzungen zu verhindern, darf die obere Schraube nicht gelöst werden.

NEL Om schade of letsel te voorkomen, mag de bovenste schroef niet worden losgedraaid.

ITL Per evitare danni o infortuni, non allentare la vite in alto.

ČEŠ Aby nedošlo k poškození nebo zra