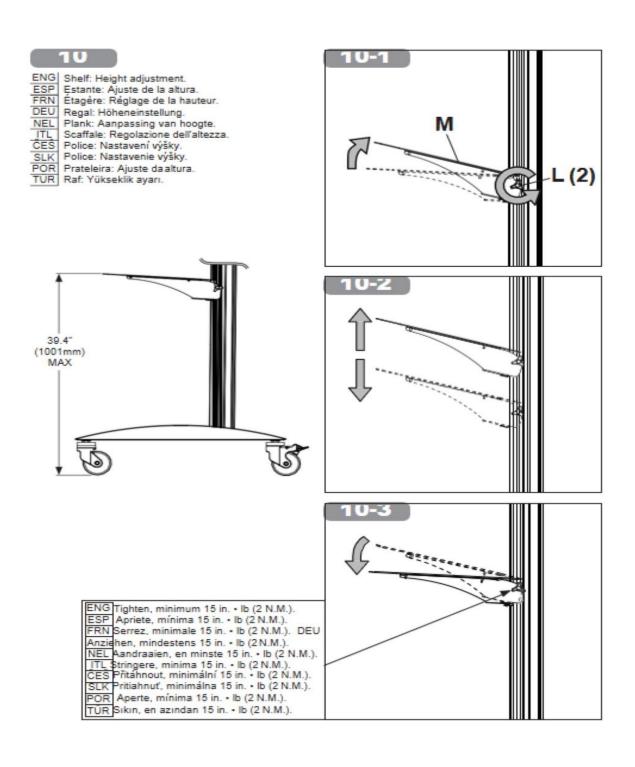

zvisle na obrazovky.

POR centre os suportes verticalmente no do ecrã.

TÜR dirsekleri ekranın arkasına dikey olarak ortalayın.

# VESA 300 X 200, 300 X 300, 300 X 400:



# VESA 400 X 200. 400 X 400, 600 X 400:





- Use of spacers and washers is optional.
- ESP FRN Uso de espaciadores y arandelas opcional.
- Facultatif utilisation d'entretoises de rondelles. DEU Fakultativ verwendung von abstandhaltern und Waschmaschinen.
- NEL Facultatief gebruik van tussenringen en ringen.
- ITL Uso opzionale di distanziatori e rondelle. ČEŠ Voltitelné použití rozpěr distančních podložek.
- SLK Voltiteľné použitie rozpierok dištančných podložiek.

POR Opcional utilize espaçadores e arruelas. TÜR Ayırıçıların isteğe bağlı kullanımı ve yıkayıcı.







2017-07-11 #:009-9129-4 (2018-02-28)















ENG | Tilt adjustment.

ESP Ajuste de la inclinacion. FRN Réglage de l'inclinaison.

DEU Neigungseinstellung.

NEL Aanpassing van zijdelingse.

ITL Regolazione

dell'inclinazione.

ČEŠ Nastavení sklonu.

SLK Nastavenie sklonu. POR Ajuste da inclinação.

TUR Yan eğim ayarı.





ENG To prevent damage or injury, do not loosen top screw.

ESP Para evitar daños y lesiones, no afloje el tornillo superior.

FRN Pour prévenir tout risque de dommage ou de blessure, ne desserrez pas la vis supérieure.

DEU Um Produktbeschädigung oder Verletzungen zu verhindern, darf die obere Schraube nicht gelöst werden.

NEL Om schade of letsel te voorkomen, mag de bovenste schroef niet worden losgedraaid.

ITL Per evitare danni o infortuni, non allentare la vite in alto.

ČEŠ Aby nedošlo k poškození nebo zraně