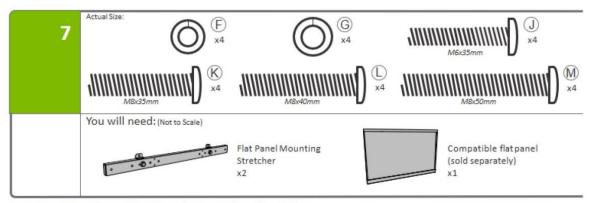

certain stages.
- The title of each step states what you will be doing. Review the text and the pictures as you build the unit.

### Customer Service -FAQ's



#### For missing parts and other issues regarding the frame:

Please call Copernicus Customer Service, where we will be happy to help. 1-800-267-8494. Monday - Friday 8:00am - 4:30 pm EST. OR

Email our Tech SupportService at vanessa@copernicused.com

#### My Flat Panel isn't working, who should I call?

Please call the reseller that you bought the product from first (reseller information can be found on your packing slip).

Need Tech Support? Have a Question?



Email our Tech Support Service

Check out some of our other great products!



6

IFP500 - Version C - Released July 6, 2018 - Copernicus Educational Products Inc.









#### **Attaching Your Flat Panel Mounting Stretchers**

Check your flat panel owners manual to determine maximum screw depth to avoid causing damage to your flat panel. Note our Mounting Stretchers are 1" (25mm) thick. Our supplied VESA screws are longer to accommodate forthis.

Check your flat panel owners manual for correct torque specifications when tightening VESA screws.





IFP500 - Version C - Released July 6, 2018 - Copernicus Educational Products Inc.



10



#### Attach Flat Panel to Cart

Measure vertical spacing between VESA mounting holes and mount your flat panel to the corresponding keyholes slots on the cart.



11





Actual Size:





12

Actual Size:

You will need: (Not to Scale)



Laptop Tray

# Using LaptopTray



In-use Position On Left or Right Handles



In-u