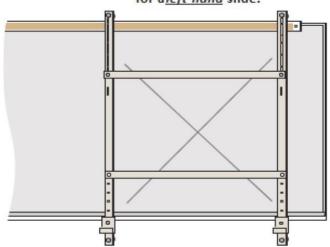

larly interested in learning of mistakes or omissions and aspects that are unclear. Please call, fax, or e-mail and direct your comments to Kevin Burkett. Thank you very much for your assistance.

Toll Free in U.S.: 1-800-995-3177 Tel: 317-841-3722 €ax: 317-841-0155 e-mail: <u>sales@diversitrack.com</u>













REPEAT ABOVE PROCEDURES FOR ALL FOUR CORNERS.

## Cross Connector Assembly





REPEAT ABOVE PROCEDURES FOR ALL FOUR CORNERS.







## Preparation for Diversitrack Track Section Installation.





STEP 1 Locate your assembled Diversitrack frame and trial-fit/rest the top rollers on the top frame of your dry erase or chalkboard.

Position the frame as close as possible to the center of your projected image space.

### Mark your lines on this side for a <u>left-hand</u> slide.





IMPORTANT: During this trial-fit, note the distance between the bottom of your chalk tray and the bottom of the Diversitrack clip where your interactive board will rest. Keep this in mind for your next steps and desired track positioning.

## Upper Right Track Installation



Remove the frame and set itaside.
You are now ready to attach
the upper right tracksection.

step 2 If you choose to mount Diversitrack up higher, as depicted here, be sure to use two or more identical shims to properly position and make sure it is level. step 3 If instead you install it resting on the top of your existing dry erase or chalk board frame, first make sure the stop pin is installed.





In either case, position the end of the track with your line and fasten securely using your choice of fasteners ap