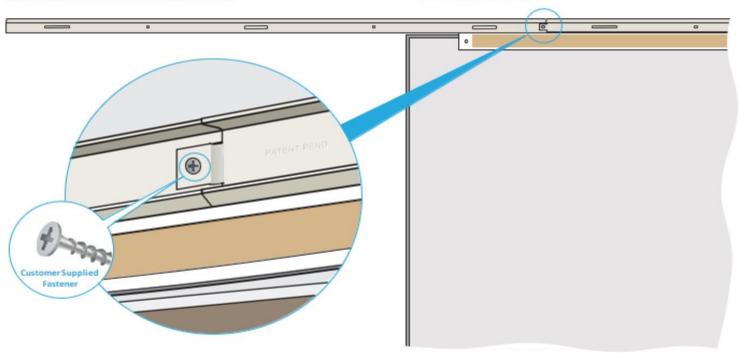

ction against the wall making sure the end lines up with our mark.

In all cases, be sure that afterinstalling a track section that the rollers make contact with the bottom groove!

You will want to double check thetop as well and may want toget a helping hand to hold the frame firmly in place while doing so.





STEP 1 Check that this track section is level and fasten to your wall. STEP 2 With your first two track sections in place, move the frame side to side to be sure it slides effortlessly.





Next, complete the installation of the two left track sections. In our example below, our dry erase board doesn't extend to the left as far as a normal classroom.

We again used a level to assure proper placement. Simply place the left track section against the right and fasten to the wall.



#### 18

## **Completing Installation**



As with the right side, movethe frame over to the left to assist in installing the bottom left tracksection.

STEP 8

Push the top of your interactive whiteboard up and against the top of the Diversitrack frame. You are now ready to install the topclips.

STEP 2 Once again, install the stop pin on the left side of the track, tilt the track and drop the rollers into the groove.

STEP 9

STEP 3 Check that it is level and fasten to the wall.

The system is now installed!

STEP 4 Move the frame the entire length to ensure ease of operation. You are now ready to place your interactive whiteboard in the frame.

Position the board evenly in the center and rest the bottom STEP 5 in the two clips youinstalled at first.

STEP 6 First, insert the carriage