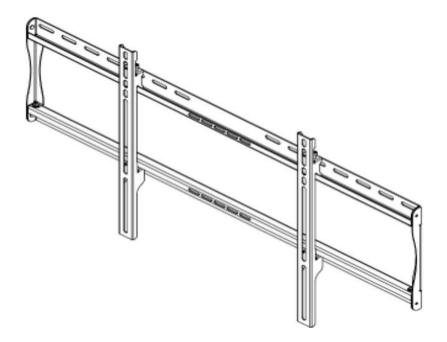

| Electrical Work                     |
|------------------------------------------------|-------------------------------------------------------|-------------------------------------|
| Install (1) CMSD provided Clevertouch monitor. | Install (1) location consisting of two Cat 6* cables. | Install (1) duplex power receptacle |
|                                                | If applicable.                                        | If applicable.                      |
| Install (1) CMSD provided tilt wall bracket.   |                                                       |                                     |

Test to CMSD standards

\*All new cabling is required to be the latest cabling type (i.e., Cat 6).

# \*\*THIS PART INTENTIONALLY LEFT BLANK\*\*









ENG ESP FRN DEU NEL ITL ČEŠ SLK POR TÜR





2014-11-25 #:203-9462-3 (2016-11-15)

#### **WARNING**

ENG - This product is designed to be installed on wood stud, solid concrete or cinder block walls. Hardware is included for wood stud, solid concrete and cinder block installation. Before installing make sure the supporting surface will support the combined load of the equipment and hardware. Screws must be tightly secured. Do not overtighten screws or damage can occur and product may fail. Never exceed the Maximum Load Capacity. Always use an assistant or mechanical lifting equipment to safely lift and position equipment. This product is intended for indoor use only. Use of this product outdoors could lead to product failure or personal injury. Be careful not to pinch fingers when operat