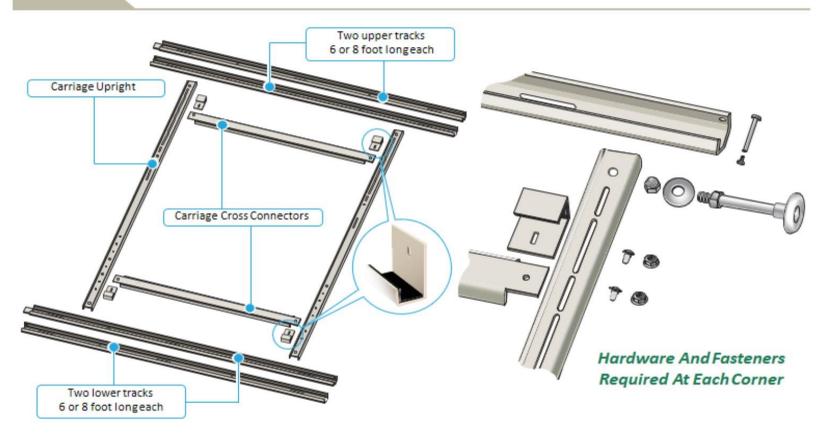

urfaces, fasteners and/or anchors and inserts are not included to mounttracks to wall.

## We suggest the following:

- •Dry Wall molly anchor or toggle bolt
- •Dry Wall/metal stud fine thread sheet metal screw
- ·Cinder block/brick Tapconscrew

http://www.buildextapcon.com/concreteAnchor.asp





## Rollers













## Smaller Parts



## Please Help Us Improve This Manual

We would be very interested to hear any comments you might have on our installation manual. We are particularly interested in learning of mistakes or omissions and aspects that are unclear. Please call, fax, or e-mail and direct your comments to Kevin Burkett. Thank you very much for your assistance.

Toll Free in U.S.: 1-800-995-3177 Tel: 317-841-3722 €ax: 317-841-0155 e-mail: <u>sales@diversitrack.com</u>













REPEAT ABOVE PROCEDURES FOR ALL FOUR CORNERS.

## Cross Connector Assembly





REPEAT ABOVE PROCEDURES FOR ALL FOUR CORNERS.







## Preparation for Diversitrack Track Section Installation.





STEP 1 Locate your assembled Diversitrack frame and trial-fit/rest the top rollers on the top frame of your dry erase or chalkboard.

Position the frame as close as possible to the center of your projected image space.

### Mark your lines on this side for a <u>left-hand</u> slide.





IMPORTANT: During this trial-fit, note the distance between the bottom of your chalk tray and the bottom of the Diversitrack clip where your interactive board will rest. Keep this in mind for your next steps and desired track positioning.

## Upper Right Track Installation



Remove the frame and set itasid