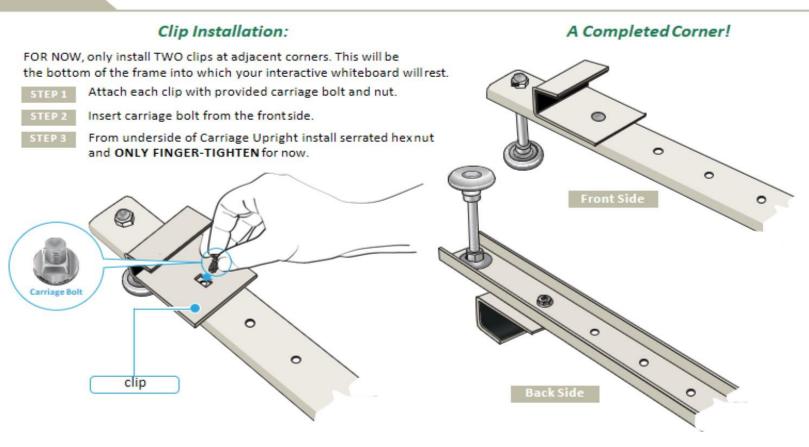

anchor or toggle bolt
- •Dry Wall/metal stud fine thread sheet metal screw
- ·Cinder block/brick Tapconscrew

http://www.buildextapcon.com/concreteAnchor.asp





## Rollers













## Smaller Parts



## Please Help Us Improve This Manual

We would be very interested to hear any comments you might have on our installation manual. We are particularly interested in learning of mistakes or omissions and aspects that are unclear. Please call, fax, or e-mail and direct your comments to Kevin Burkett. Thank you very much for your assistance.

Toll Free in U.S.: 1-800-995-3177 Tel: 317-841-3722 €ax: 317-841-0155 e-mail: <u>sales@diversitrack.com</u>













REPEAT ABOVE PROCEDURES FOR ALL FOUR CORNERS.

## Cross Connector Assembly





REPEAT ABOVE PROCEDURES FOR ALL FOUR CORNERS.







## Preparation for Diversitrack Track Section Installation.





STEP 1 Locate your assembled Diversitrack frame and trial-fit/rest the top rollers on the top frame of your dry erase or chalkboard.

Position the frame as close as possible to the center of your projected image space.

### Mark your lines on this side for a <u>left-hand</u> slide.





IMPORTANT: During this trial-fit, note the distance between the bottom of your chalk tray and the bottom of the Diversitrack clip where your interactive board will rest. Keep this in mind for your next steps and desired track positioning.

## Upper Right Track Installation



Remove the frame and set itaside.
You are now ready to attach
the upper right tracksection.

step 2 If you choose to mount Diversitrack up higher, as depicted here, b