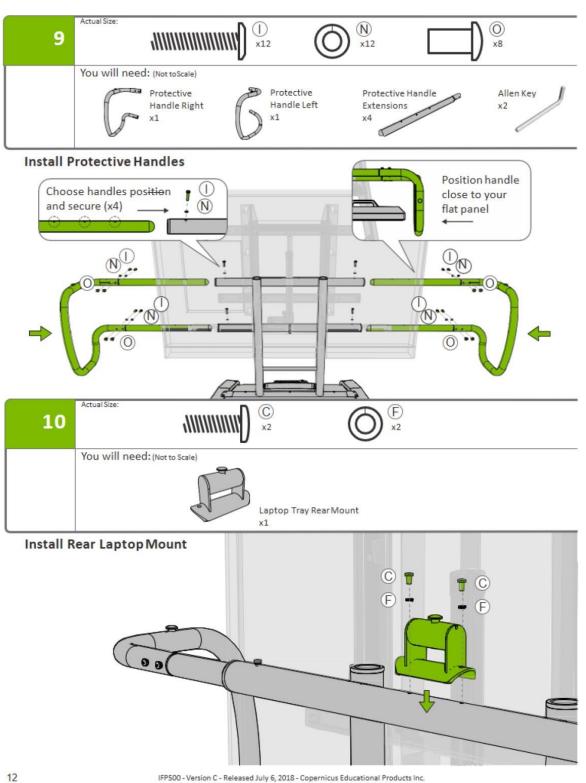

Support Service

Check out some of our other great products!



6

IFP500 - Version C - Released July 6, 2018 - Copernicus Educational Products Inc.









#### **Attaching Your Flat Panel Mounting Stretchers**

Check your flat panel owners manual to determine maximum screw depth to avoid causing damage to your flat panel. Note our Mounting Stretchers are 1" (25mm) thick. Our supplied VESA screws are longer to accommodate forthis.

Check your flat panel owners manual for correct torque specifications when tightening VESA screws.





IFP500 - Version C - Released July 6, 2018 - Copernicus Educational Products Inc.



10



#### Attach Flat Panel to Cart

Measure vertical spacing between VESA mounting holes and mount your flat panel to the corresponding keyholes slots on the cart.



11





Actual Size:





12

Actual Size:

You will need: (Not to Scale)



Laptop Tray

# Using LaptopTray



In-use Position On Left or Right Handles



In-use Position On Back of Cart



Stored Position On Front of Cart

13

IFP500 - Version C - Released July 6, 2018 - Copernicus Educational Products Inc.



# **Cable Routing**





14



### **Final Assembly Checks**

Check entire assembly for loose parts; tighten all casters, bolts, screws and nuts





# Tips for Use

#### **General Tips**

To hold iRover<sup>2</sup> steady when in use/storage: lock the casters.

### Raising & Lowering Your Flat Panel

- To adjust the height of the flat panel:
- connect the Electric Lift (see assembly Step 11)
- plug in the power strip and turn it on
- use buttons on remote to raise and lower flat panel