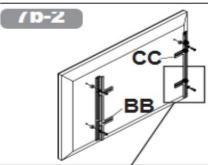

lejom.

POR Para evitar danos ou ferimentos, nunca ajuste com o ecră montado.

TÜR Hasar veya yaralanmayı önlemek için, ekran takılıyken asla ayarlamayın.





ENG | Center adaptor brackets vertically on back of screen.

ESP Centre verticalmente los soportes en la pantalla.

FRN Centrez les supports à la verticale de l'écran.
DEU Richten Sie die Halterungen senkrecht mittig an der Bildschirm.

NEL | Centreer de beugels verticaal op de van het scherm.

ITL centra le staffe verticalmente sul dello schermo.
CES vycentrujte konzoly svisle na zadní obrazovky.
SLK vycentrujte konzoly zvisle na obrazovky.

POR centre os suportes verticalmente no do ecrã.

TÜR dirsekleri ekranın arkasına dikey olarak ortalayın.

# VESA 300 X 200, 300 X 300, 300 X 400:



# VESA 400 X 200. 400 X 400, 600 X 400:





- Use of spacers and washers is optional.
- ESP FRN Uso de espaciadores y arandelas opcional.
- Facultatif utilisation d'entretoises de rondelles. DEU Fakultativ verwendung von abstandhaltern und Waschmaschinen.
- NEL Facultatief gebruik van tussenringen en ringen.
- ITL Uso opzionale di distanziatori e rondelle. ČEŠ Voltitelné použití rozpěr distančních podložek.
- SLK Voltiteľné použitie rozpierok dištančných podložiek.

POR Opcional utilize espaçadores e arruelas. TÜR Ayırıçıların isteğe bağlı kullanımı ve yıkayıcı.







2017-07-11 #:009-9129-4 (2018-02-28)















ENG | Tilt adjustment.

ESP Ajuste de la inclinacion. FRN Réglage de l'inclinaison.

DEU Neigungseinstellung.

NEL Aanpassing van zijdelingse.

ITL Regolazione

dell'inclinazione.

ČEŠ Nastavení sklonu.

SLK Nastav