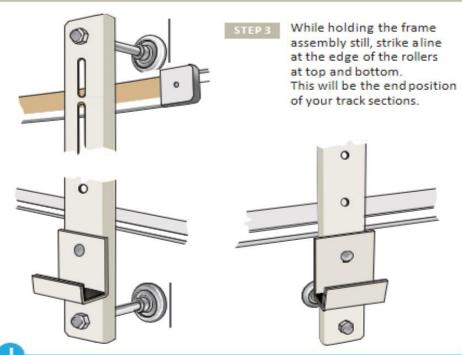

rly interested in learning of mistakes or omissions and aspects that are unclear. Please call, fax, or e-mail and direct your comments to Kevin Burkett. Thank you very much for your assistance.

Toll Free in U.S.: 1-800-995-3177 Tel: 317-841-3722 €ax: 317-841-0155 e-mail: <u>sales@diversitrack.com</u>













REPEAT ABOVE PROCEDURES FOR ALL FOUR CORNERS.

## Cross Connector Assembly





REPEAT ABOVE PROCEDURES FOR ALL FOUR CORNERS.







## Preparation for Diversitrack Track Section Installation.





STEP 1 Locate your assembled Diversitrack frame and trial-fit/rest the top rollers on the top frame of your dry erase or chalkboard.

Position the frame as close as possible to the center of your projected image space.

### Mark your lines on this side for a <u>left-hand</u> slide.





IMPORTANT: During this trial-fit, note the distance between the bottom of your chalk tray and the bottom of the Diversitrack clip where your interactive board will rest. Keep this in mind for your next steps and desired track positioning.

## Upper Right Track Installation



Remove the frame and set itaside.
You are now ready to attach
the upper right tracksection.

step 2 If you choose to mount Diversitrack up higher, as depicted here, be sure to use two or more identical shims to properly position and make sure it is level. step 3 If instead you install it resting on the top of your existing dry erase or chalk board frame, first make sure the stop pin is installed.





In either case, position the end of the track with your line and fasten securely using your choice of fasteners appr