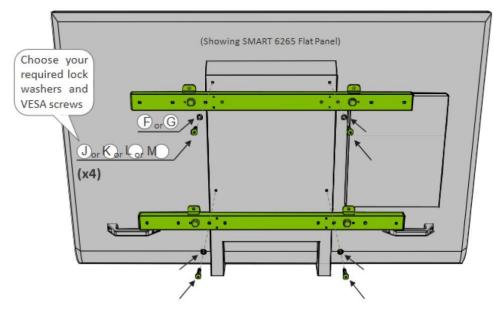

at vanessa@copernicused.com

#### My Flat Panel isn't working, who should I call?

Please call the reseller that you bought the product from first (reseller information can be found on your packing slip).

Need Tech Support? Have a Question?



Email our Tech Support Service

Check out some of our other great products!



6

IFP500 - Version C - Released July 6, 2018 - Copernicus Educational Products Inc.









#### **Attaching Your Flat Panel Mounting Stretchers**

Check your flat panel owners manual to determine maximum screw depth to avoid causing damage to your flat panel. Note our Mounting Stretchers are 1" (25mm) thick. Our supplied VESA screws are longer to accommodate forthis.

Check your flat panel owners manual for correct torque specifications when tightening VESA screws.





IFP500 - Version C - Released July 6, 2018 - Copernicus Educational Products Inc.



10



#### Attach Flat Panel to Cart

Measure vertical spacing between VESA mounting holes and mount your flat panel to the corresponding keyholes slots on the cart.



11





Actual Size:





12

Actual Size:

You will need: (Not to Scale)



Laptop Tray

# Using LaptopTray



In-use Position On Left or Right Handles



In-use Position On Back of Cart



Stored Position On Front of Cart

13

IFP500 - Version C - Released July 6, 2018 - Copernicus Educational Products Inc.



# **Cable Routing**





14



### **Final Assembly Checks**

Check entire assembly for loose parts; tighten all casters, bolts, screws and nuts





# Tips for Use

#### **General Tips**

To hold iRover<sup>2</sup> steady when in