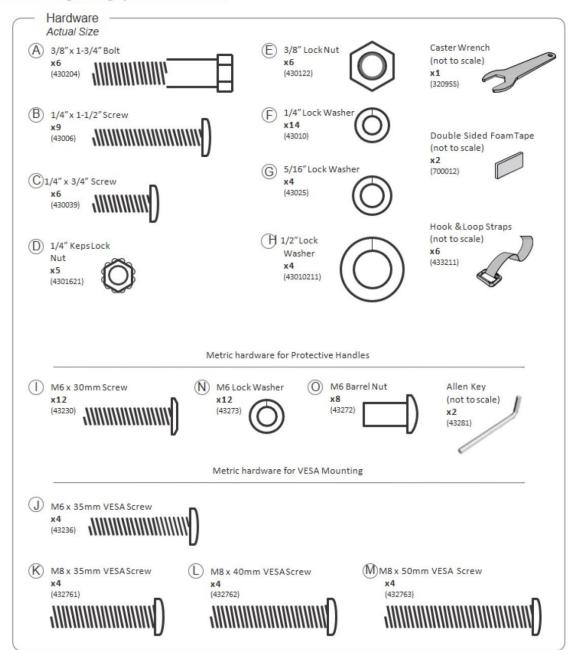

to read these specifications and follow their instructions could result in damage to your equipment or personal injury.



Ensure that any cables extending across the floor to your product are properly bundled and marked to avoid tripping or falling which may lead to personal injury.



Do not install or use the electrical components of this unit during a lightning storm.



Do not climb on, hang from or suspend objects from any components of your product unless otherwise specified.

Climb Hazare

3

IFP500 - Version C - Released July 6, 2018 - Copernicus Educational Products Inc.



IFP500

4

# iRover<sup>2</sup> for Interactive Flat Panels

#### Before beginning, you should have:









IFP500

# iRover<sup>2</sup> for Interactive Flat Panels

#### Before beginning, you should have:





# Tips for Assembly

#### Watch for These Helpful Symbols

This symbol denotes a 2- or 3- Person Task. For safety, please ensure that there are the suggested number of people working on steps displaying this symbol.

Watch for this symbol throughout the Assembly Guide. Wherever you see it, pay close attention. The symbol denotes a step needing extra attention to ensure it is done correctly.

The star symbol highlights an advisory note.

#### Before You Begin

- Lay out and identify all of the included parts.
- Read the assembly guide over once to familiarize yourself with them.

Please note that in its unassembled state, this product contains parts that can be hazardous to small children. This product should be assembled by an adult.









#### As You Assemble the Unit

- Follow the