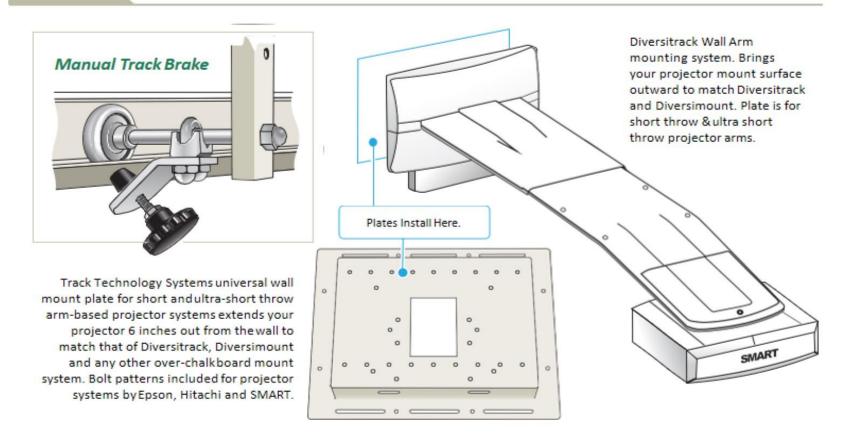

ove the frame the entire length to ensure ease of operation. You are now ready to place your interactive whiteboard in the frame.

Position the board evenly in the center and rest the bottom STEP 5 in the two clips youinstalled at first.

STEP 6 First, insert the carriage bolt from the inside of the clip matching up with the rectangular notch. The bolt will point back toward the wall.

STEP 7 Slide these clips down and over the top frame of your interactive whiteboard directly in line with the Carriage Upright.



Line up the bolt with the hole in the Carriage Upright, insert the boltthrough the hole and fasten with the serrated flange nut. Once the top clips are in place, be sure to tighten the flange nuts securely behind ALL FOUR clips.



Your installation of Diversitrack is complete!





#### Multi-Purpose Coiled Power Cable

Diversitrack's coiled, self-retracting power cable is just another exclusive innovation by Track Technology Systems, Inc. Whether you are installing an interactive whiteboard or simply need to supply self-retracting power to anything electronic, this cable is for you! When extended this military-grade cable offers you 18 feet of freedom and retracts by itself down to just 43 inches. Other uses might include manufacturing, warehouse, production line, automation equipment, RV, auto repair shop, garage, race shop or trailer, school or office.

Durability, low force-to-extend, excellent retractile memory, and high flex life are all-important customer requirements for our coiled cords. With 16 AWG fine wire, our coiled cords are manufactured with multi