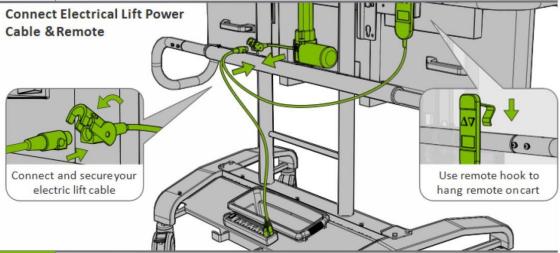

ck out some of our other great products!



6

IFP500 - Version C - Released July 6, 2018 - Copernicus Educational Products Inc.









#### **Attaching Your Flat Panel Mounting Stretchers**

Check your flat panel owners manual to determine maximum screw depth to avoid causing damage to your flat panel. Note our Mounting Stretchers are 1" (25mm) thick. Our supplied VESA screws are longer to accommodate forthis.

Check your flat panel owners manual for correct torque specifications when tightening VESA screws.





IFP500 - Version C - Released July 6, 2018 - Copernicus Educational Products Inc.



10



#### Attach Flat Panel to Cart

Measure vertical spacing between VESA mounting holes and mount your flat panel to the corresponding keyholes slots on the cart.



11





Actual Size:





12

Actual Size:

You will need: (Not to Scale)



Laptop Tray

# Using LaptopTray



In-use Position On Left or Right Handles



In-use Position On Back of Cart



Stored Position On Front of Cart

13

IFP500 - Version C - Released July 6, 2018 - Copernicus Educational Products Inc.



# **Cable Routing**





14



### **Final Assembly Checks**

Check entire assembly for loose parts; tighten all casters, bolts, screws and nuts





# Tips for Use

#### **General Tips**

To hold iRover<sup>2</sup> steady when in use/storage: lock the casters.

### Raising & Lowering Your Flat Panel

- To adjust the height of the flat panel:
- connect the Electric Lift (see assembly Step 11)
- plug in the power strip and turn it on
- use buttons on remote to raise and lower flat panel





# **Moving You