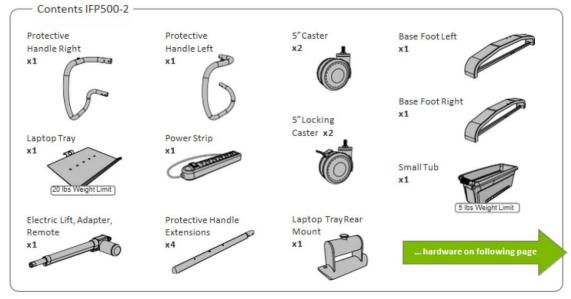

ical specifications of any electronic equipment you are using with your Copernicus products. Failure to read these specifications and follow their instructions could result in damage to your equipment or personal injury.



Ensure that any cables extending across the floor to your product are properly bundled and marked to avoid tripping or falling which may lead to personal injury.



Do not install or use the electrical components of this unit during a lightning storm.



Do not climb on, hang from or suspend objects from any components of your product unless otherwise specified.

Climb Hazare

3

IFP500 - Version C - Released July 6, 2018 - Copernicus Educational Products Inc.



IFP500

4

# iRover<sup>2</sup> for Interactive Flat Panels

#### Before beginning, you should have:









IFP500

# iRover<sup>2</sup> for Interactive Flat Panels

#### Before beginning, you should have:





# Tips for Assembly

#### Watch for These Helpful Symbols

This symbol denotes a 2- or 3- Person Task. For safety, please ensure that there are the suggested number of people working on steps displaying this symbol.

Watch for this symbol throughout the Assembly Guide. Wherever you see it, pay close attention. The symbol denotes a step needing extra attention to ensure it is done correctly.

The star symbol highlights an advisory note.

#### Before You Begin

- Lay out and identify all of the included parts.
- Read the assembly guide over once to familiarize yourself with them.

Please note that in its unassembled state, this product contains parts that can be hazardous to small childre