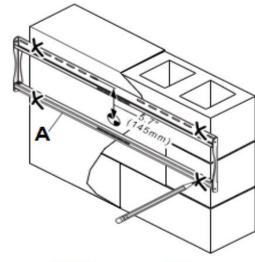

genellikle briketin kenarından en azından 1" (25 m) mesafeye monte ettiğinizden emin olunuz. Delikleri delerken bir boşluğa veya aralığa girdiğinizde deliğin arkasının ayrılmasını engellemek için darbeli matkap yerine yavaş ayarda standart elektrikli matkap kullanılması önerilir. Beton dübelleri hiç bir zaman alçı, alçıpan veya başka bir bitirme materyali ile kaplı betona veya cüruf brikete takmayınız.



- ENG Level wallplate. Mark mounting holes.
- ESP Marque los orificios de montaje.
- FRN Marquez les trous de fixation.
- DEU Markieren Sie die Montagelöcher.
- NEL Markeer montagegaten.
- ITL Contrassegna I fori di moni ČES Vyznačte montážní otvory. Contrassegna I fori di montaggio.
- SLK Vyznačte montážne otvory.
- POR Marque os furos de montagem.
- TÜR Montaj deliklerini işaretleyin.











- ENG Drill mounting holes into supporting surface (2.5" (84mm) minimum depth required).
- ESP Taladre los agujeros de montaje en la superficie de apoyo; se requiere una profundidad mínima de 2.5" (84mm).
- FRN Percez les trous de fixation dans la surface de support, une profondeur minimale de 2,5 po (64mm) est requise.
- DEU Bohren Sie Montagelöcher in die Montagefläche; Mindesttiefe von 84mm (2,5 Zoll) erforderlich.
- NEL Boor montagegaten in het ondersteunende
- oppervlak met een diepte van ten minste 64mm. ITL Trapanare I fori di sostegno nella superficie di
- supporto; profondità minima richiesta 64mm (2.5")
- ČEŠ Vyvrtejte montážní otvory do nosné plochy, minimální požadovaná hloubka je 64mm (2.5").
- SLK Navítajte montážne otvory do nosnej plochy, minimálna vyžadovaná hĺbk