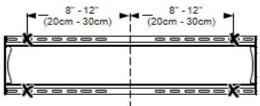

nellikle briketin kenarından en azından 1" (25 m) mesafeye monte ettiğinizden emin olunuz. Delikleri delerken bir boşluğa veya aralığa girdiğinizde deliğin arkasının ayrılmasını engellemek için darbeli matkap yerine yavaş ayarda standart elektrikli matkap kullanılması önerilir. Beton dübelleri hiç bir zaman alçı, alçıpan veya başka bir bitirme materyali ile kaplı betona veya cüruf brikete takmayınız.



- ENG Level wallplate. Mark mounting holes.
- ESP Marque los orificios de montaje.
- FRN Marquez les trous de fixation.
- DEU Markieren Sie die Montagelöcher.
- NEL Markeer montagegaten.
- ITL Contrassegna I fori di moni ČES Vyznačte montážní otvory. Contrassegna I fori di montaggio.
- SLK Vyznačte montážne otvory.
- POR Marque os furos de montagem.
- TÜR Montaj deliklerini işaretleyin.











- ENG Drill mounting holes into supporting surface (2.5" (84mm) minimum depth required).
- ESP Taladre los agujeros de montaje en la superficie de apoyo; se requiere una profundidad mínima de 2.5" (84mm).
- FRN Percez les trous de fixation dans la surface de support, une profondeur minimale de 2,5 po (64mm) est requise.
- DEU Bohren Sie Montagelöcher in die Montagefläche; Mindesttiefe von 84mm (2,5 Zoll) erforderlich.
- NEL Boor montagegaten in het ondersteunende
- oppervlak met een diepte van ten minste 64mm. ITL Trapanare I fori di sostegno nella superficie di
- supporto; profondità minima richiesta 64mm (2.5")
- ČEŠ Vyvrtejte montážní otvory do nosné plochy, minimální požadovaná hloubka je 64mm (2.5").
- SLK Navítajte montážne otvory do nosnej plochy, minimálna vyžadovaná hĺbka