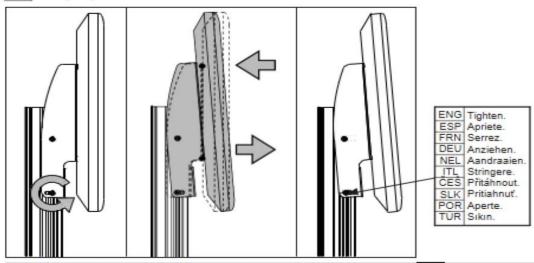

paciadores y arandelas opcional.
- Facultatif utilisation d'entretoises de rondelles. DEU Fakultativ verwendung von abstandhaltern und Waschmaschinen.
- NEL Facultatief gebruik van tussenringen en ringen.
- ITL Uso opzionale di distanziatori e rondelle. ČEŠ Voltitelné použití rozpěr distančních podložek.
- SLK Voltiteľné použitie rozpierok dištančných podložiek.

POR Opcional utilize espaçadores e arruelas. TÜR Ayırıçıların isteğe bağlı kullanımı ve yıkayıcı.







2017-07-11 #:009-9129-4 (2018-02-28)















ENG | Tilt adjustment.

ESP Ajuste de la inclinacion. FRN Réglage de l'inclinaison.

DEU Neigungseinstellung.

NEL Aanpassing van zijdelingse.

ITL Regolazione

dell'inclinazione.

ČEŠ Nastavení sklonu.

SLK Nastavenie sklonu. POR Ajuste da inclinação.

TUR Yan eğim ayarı.





ENG To prevent damage or injury, do not loosen top screw.

ESP Para evitar daños y lesiones, no afloje el tornillo superior.

FRN Pour prévenir tout risque de dommage ou de blessure, ne desserrez pas la vis supérieure.

DEU Um Produktbeschädigung oder Verletzungen zu verhindern, darf die obere Schraube nicht gelöst werden.

NEL Om schade of letsel te voorkomen, mag de bovenste schroef niet worden losgedraaid.

ITL Per evitare danni o infortuni, non allentare la vite in alto.

ČEŠ Aby nedošlo k poškození nebo zranění, neuvolňujte horní šroub.

SLK Aby nedošlo k poškodeniu alebo poraneniu, neuvoľňujte vrchnú skrutku.

POR Para evitar danos ou ferimentos, não desaperte o parafuso superior.

TÜR Hasar veya yaralanmayı önlemek için, üstteki vidayı gevşetmeyin.



ENG
This page intentionally l