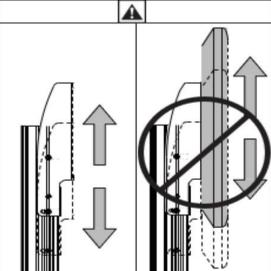

evitar daños y lesiones, nunca haga ajuste con la pantalla instalada.

FRN Pour prévenir tout risque de dommage ou de blessure, ne l'ajustez jamais lorsque l'écran y est attaché.

DEU Um Produktbeschädigung oder Verletzungen zu verhindern, darf die Anpassung nichtbei angebrachtem Bildschirm vorgenommen werden.

NEL Om schade of letsel te voorkomen, nooit afstellen met het scherm bevestigd.

ITL Per evitare danni o infortuni, non regolare mai

con il display montato. ČEŠ Aby nedošlo k poškození nebo zranění, nikdy ho nenastavujte s nasazeným displejem.

SLK Aby nedošlo k poškodeniu alebo poraneniu, nikdy ho nenastavujte s nasadeným displejom.

POR Para evitar danos ou ferimentos, nunca ajuste com o ecră montado.

TÜR Hasar veya yaralanmayı önlemek için, ekran takılıyken asla ayarlamayın.





ENG | Center adaptor brackets vertically on back of screen.

ESP Centre verticalmente los soportes en la pantalla.

FRN Centrez les supports à la verticale de l'écran.
DEU Richten Sie die Halterungen senkrecht mittig an der Bildschirm.

NEL | Centreer de beugels verticaal op de van het scherm.

ITL centra le staffe verticalmente sul dello schermo.
CES vycentrujte konzoly svisle na zadní obrazovky.
SLK vycentrujte konzoly zvisle na obrazovky.

POR centre os suportes verticalmente no do ecrã.

TÜR dirsekleri ekranın arkasına dikey olarak ortalayın.

# VESA 300 X 200, 300 X 300, 300 X 400:



# VESA 400 X 200. 400 X 400, 600 X 400:





- Use of spacers and washers is optional.
- ESP FRN Uso de espaciadores y arandelas opcional.
- Facultatif utilisation d'entretoises de rondelles. DEU Fak