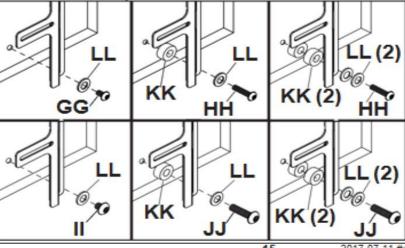

nzoly svisle na zadní obrazovky.
SLK vycentrujte konzoly zvisle na obrazovky.

POR centre os suportes verticalmente no do ecrã.

TÜR dirsekleri ekranın arkasına dikey olarak ortalayın.

# VESA 300 X 200, 300 X 300, 300 X 400:



# VESA 400 X 200. 400 X 400, 600 X 400:





- Use of spacers and washers is optional.
- ESP FRN Uso de espaciadores y arandelas opcional.
- Facultatif utilisation d'entretoises de rondelles. DEU Fakultativ verwendung von abstandhaltern und Waschmaschinen.
- NEL Facultatief gebruik van tussenringen en ringen.
- ITL Uso opzionale di distanziatori e rondelle. ČEŠ Voltitelné použití rozpěr distančních podložek.
- SLK Voltiteľné použitie rozpierok dištančných podložiek.

POR Opcional utilize espaçadores e arruelas. TÜR Ayırıçıların isteğe bağlı kullanımı ve yıkayıcı.







2017-07-11 #:009-9129-4 (2018-02-28)















ENG | Tilt adjustment.

ESP Ajuste de la inclinacion. FRN Réglage de l'inclinaison.

DEU Neigungseinstellung.

NEL Aanpassing van zijdelingse.

ITL Regolazione

dell'inclinazione.

ČEŠ Nastavení sklonu.

SLK Nastavenie sklonu. POR Ajuste da inclinação.

TUR Yan eğim ayarı.





ENG To prevent damage or injury, do not loosen top screw.

ESP Para evitar daños y lesiones, no afloje el tornillo superior.

FRN Pour prévenir tout risque de dommage ou de blessure, ne desserrez pas la vis supérieure.

DEU Um Produktbeschädigung oder Verletzungen zu verhindern, darf die obere Schraube nicht gelöst werden.

NEL Om schade of letsel te voorkomen, mag de bovenste schroef niet worden losgedraaid.

ITL Per evitare danni o infortuni, non allentare