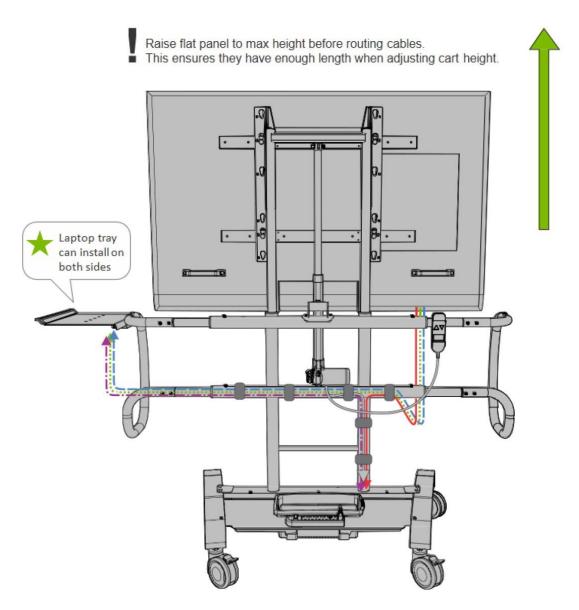

our Mounting Stretchers are 1" (25mm) thick. Our supplied VESA screws are longer to accommodate forthis.

Check your flat panel owners manual for correct torque specifications when tightening VESA screws.





IFP500 - Version C - Released July 6, 2018 - Copernicus Educational Products Inc.



10



#### Attach Flat Panel to Cart

Measure vertical spacing between VESA mounting holes and mount your flat panel to the corresponding keyholes slots on the cart.



11





Actual Size:





12

Actual Size:

You will need: (Not to Scale)



Laptop Tray

# Using LaptopTray



In-use Position On Left or Right Handles



In-use Position On Back of Cart



Stored Position On Front of Cart

13

IFP500 - Version C - Released July 6, 2018 - Copernicus Educational Products Inc.



# **Cable Routing**





14



### **Final Assembly Checks**

Check entire assembly for loose parts; tighten all casters, bolts, screws and nuts





# Tips for Use

#### **General Tips**

To hold iRover<sup>2</sup> steady when in use/storage: lock the casters.

### Raising & Lowering Your Flat Panel

- To adjust the height of the flat panel:
- connect the Electric Lift (see assembly Step 11)
- plug in the power strip and turn it on
- use buttons on remote to raise and lower flat panel





# **Moving Your Flat PanelCart**

# Always move with two people.

To transport unit: ensure your flat panel is in the lowest height & always turn off and unplug the power strip before moving.



# Lower Flat Panel Before Moving Through Door

When moving your iRover<sup>2</sup> Interactive Flat Panel Cart through a door ensu