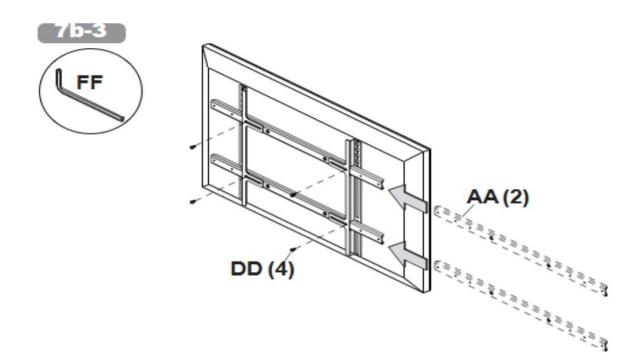

ujte konzoly zvisle na obrazovky.

POR centre os suportes verticalmente no do ecrã.

TÜR dirsekleri ekranın arkasına dikey olarak ortalayın.

# VESA 300 X 200, 300 X 300, 300 X 400:



# VESA 400 X 200. 400 X 400, 600 X 400:





- Use of spacers and washers is optional.
- ESP FRN Uso de espaciadores y arandelas opcional.
- Facultatif utilisation d'entretoises de rondelles. DEU Fakultativ verwendung von abstandhaltern und Waschmaschinen.
- NEL Facultatief gebruik van tussenringen en ringen.
- ITL Uso opzionale di distanziatori e rondelle. ČEŠ Voltitelné použití rozpěr distančních podložek.
- SLK Voltiteľné použitie rozpierok dištančných podložiek.

POR Opcional utilize espaçadores e arruelas. TÜR Ayırıçıların isteğe bağlı kullanımı ve yıkayıcı.







2017-07-11 #:009-9129-4 (2018-02-28)















ENG | Tilt adjustment.

ESP Ajuste de la inclinacion. FRN Réglage de l'inclinaison.

DEU Neigungseinstellung.

NEL Aanpassing van zijdelingse.

ITL Regolazione

dell'inclinazione.

ČEŠ Nastavení sklonu.

SLK Nastavenie sklonu. POR Ajuste da inclinação.

TUR Yan eğim ayarı.





ENG To prevent damage or injury, do not loosen top screw.

ESP Para evitar daños y lesiones, no afloje el tornillo superior.

FRN Pour prévenir tout risque de dommage ou de blessure, ne desserrez pas la vis supérieure.

DEU Um Produktbeschädigung oder Verletzungen zu verhindern, darf die obere Schraube nicht gelöst werden.

NEL Om schade of letsel te voorkomen, mag de bovenste schroef niet worden losgedraaid.

ITL Per evitare danni o infortuni, non allentare la vite in alto.

ČEŠ Aby nedošlo k poškozen