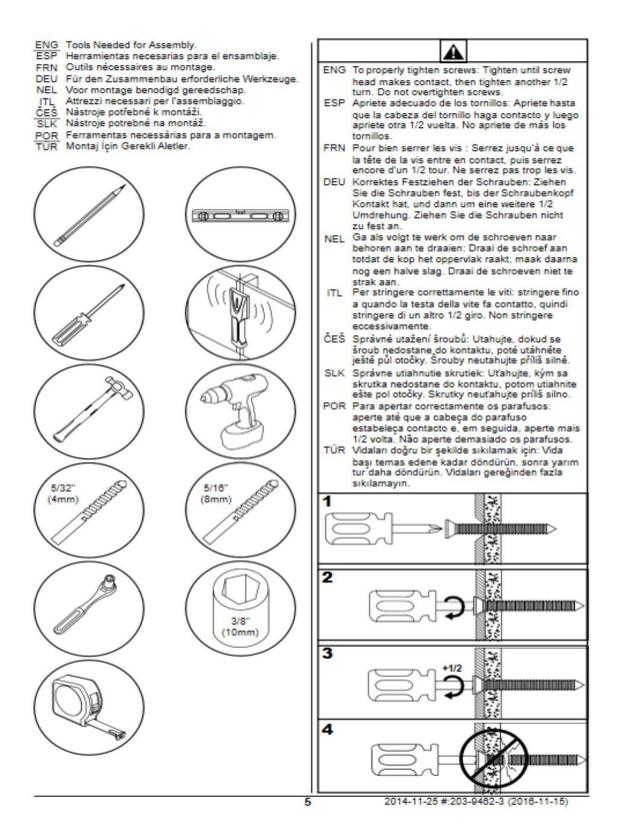

sultare aderenti. ESP Centro de la pantalla. ČEŠ Šrouby se musí otočit minimálně tři plné otáčky a plně dosednout.

SLK Skrutky sa musia otočiť aspoň tri celé otáčky a tesne dosadnúť.

ENG Screws must get at least three full turns and fit snug.

por lo menos, tres vueltas

FRN II faut effectuer au moins trois

serrer les vis.

completas y quedar ajustados.

tours de vis complets et bien

volle Umdrehungen einzudrehen

minste drie hele slagen worden aangedraaid en stevig vastzitten.

DEU Schrauben sind mindestens drei

und müssen fest anliegen. NEL De schroeven moeten ten

ITL Girare tre volte le viti che

ESP Los tornillos tienen que dar,

POR Os parafusos devem completar, no mínimo, três voltas completas e ajustar-se no local.

TÜR Vidalar en az üç tam dönüş yapmalı ve sıkı oturmalıdır.



- ENG Parts (Before beginning, make sure you have all parts shown below).

  ESP Piezas (antes de iniciar, asegúrese de tener todas las piezas siguientes).
- FRN Pièces (avant de commencer, assurez-vous d'avoir toutes les pièces illustrées ci-dessous).
- DEU Teile (Achten Sie vor Beginn der Arbeiten darauf, dass alle unten abgebildeten Teile vorhanden sind).
- NEL Onderdelen (hoort u zich ervan te overtuigen dat u alle onderdelen hebt, die hieronder te zien zijn).
- Parti (prima di iniziare, accertarsi di disporre tutte le parti sotto indicate).
- ČEŠ Díly (předtím, než začnete, připravte si všechny díly zobrazené níže). SLK Diely (predtým, ako začnete, pripravte si všetky diely zobrazené nížšie).
- POR Peças (antes de iniciar, certifique-se de que tem todas as peças apresentadas em baix