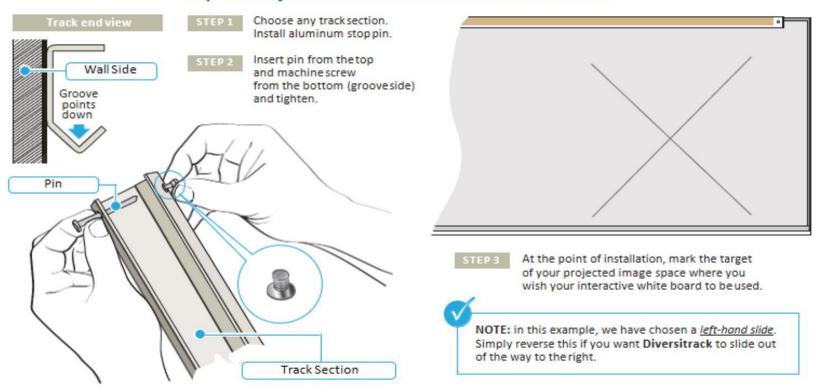

etal screw
- ·Cinder block/brick Tapconscrew

http://www.buildextapcon.com/concreteAnchor.asp





## Rollers













## Smaller Parts



## Please Help Us Improve This Manual

We would be very interested to hear any comments you might have on our installation manual. We are particularly interested in learning of mistakes or omissions and aspects that are unclear. Please call, fax, or e-mail and direct your comments to Kevin Burkett. Thank you very much for your assistance.

Toll Free in U.S.: 1-800-995-3177 Tel: 317-841-3722 €ax: 317-841-0155 e-mail: <u>sales@diversitrack.com</u>













REPEAT ABOVE PROCEDURES FOR ALL FOUR CORNERS.

## Cross Connector Assembly





REPEAT ABOVE PROCEDURES FOR ALL FOUR CORNERS.







## Preparation for Diversitrack Track Section Installation.





STEP 1 Locate your assembled Diversitrack frame and trial-fit/rest the top rollers on the top frame of your dry erase or chalkboard.

Position the frame as close as possible to the center of your projected image space.

### Mark your lines on this side for a <u>left-hand</u> slide.





IMPORTANT: During this trial-fit, note the distance between the bottom of your chalk tray and the bottom of the Diversitrack clip where your interactive board will rest. Keep this in mind for your next steps and desired track positioning.

## Upper Right Track Installation



Remove the frame and set itaside.
You are now ready to attach
the upper right tracksection.

step 2 If you choose to mount Diversitrack up higher, as depicted here, be sure to use two or more identical shims to properly position an