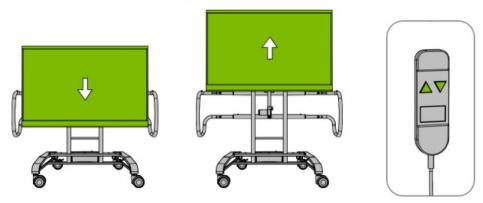

Actual Size:





12

Actual Size:

You will need: (Not to Scale)



Laptop Tray

# Using LaptopTray



In-use Position On Left or Right Handles



In-use Position On Back of Cart



Stored Position On Front of Cart

13

IFP500 - Version C - Released July 6, 2018 - Copernicus Educational Products Inc.



# **Cable Routing**





14



### **Final Assembly Checks**

Check entire assembly for loose parts; tighten all casters, bolts, screws and nuts





# Tips for Use

#### **General Tips**

To hold iRover<sup>2</sup> steady when in use/storage: lock the casters.

### Raising & Lowering Your Flat Panel

- To adjust the height of the flat panel:
- connect the Electric Lift (see assembly Step 11)
- plug in the power strip and turn it on
- use buttons on remote to raise and lower flat panel





# **Moving Your Flat PanelCart**

# Always move with two people.

To transport unit: ensure your flat panel is in the lowest height & always turn off and unplug the power strip before moving.



# Lower Flat Panel Before Moving Through Door

When moving your iRover<sup>2</sup> Interactive Flat Panel Cart through a door ensure that the unit is sitting at the lowest height to avoid hitting the top of the door frame.







# Care & Maintenance

# How to care for your iRover<sup>2</sup> For Interactive Flat Panel Cart



- iRover<sup>2</sup> for Interactive Flat Panels is made for indoor use only.
- Cleaning: for the cart only, wipe with dry or damp cloth and use mild soap only if necessary.
- For care of the flat panel please refer to the manufacturer's instructions.

### Remember to per