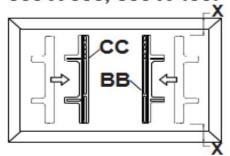

neniu, nikdy ho nenastavujte s nasadeným displejom.

POR Para evitar danos ou ferimentos, nunca ajuste com o ecră montado.

TÜR Hasar veya yaralanmayı önlemek için, ekran takılıyken asla ayarlamayın.





ENG | Center adaptor brackets vertically on back of screen.

ESP Centre verticalmente los soportes en la pantalla.

FRN Centrez les supports à la verticale de l'écran.
DEU Richten Sie die Halterungen senkrecht mittig an der Bildschirm.

NEL | Centreer de beugels verticaal op de van het scherm.

ITL centra le staffe verticalmente sul dello schermo.
CES vycentrujte konzoly svisle na zadní obrazovky.
SLK vycentrujte konzoly zvisle na obrazovky.

POR centre os suportes verticalmente no do ecrã.

TÜR dirsekleri ekranın arkasına dikey olarak ortalayın.

# VESA 300 X 200, 300 X 300, 300 X 400:



# VESA 400 X 200. 400 X 400, 600 X 400:





- Use of spacers and washers is optional.
- ESP FRN Uso de espaciadores y arandelas opcional.
- Facultatif utilisation d'entretoises de rondelles. DEU Fakultativ verwendung von abstandhaltern und Waschmaschinen.
- NEL Facultatief gebruik van tussenringen en ringen.
- ITL Uso opzionale di distanziatori e rondelle. ČEŠ Voltitelné použití rozpěr distančních podložek.
- SLK Voltiteľné použitie rozpierok dištančných podložiek.

POR Opcional utilize espaçadores e arruelas. TÜR Ayırıçıların isteğe bağlı kullanımı ve yıkayıcı.







2017-07-11 #:009-9129-4 (2018-02-28)















ENG | Tilt adjustment.

ESP Ajuste de la inclinacion. FRN Réglage de l'inclinaison.

DEU Neigungseinstellung.

NEL Aanpassing van zijdelingse.

ITL Regolazione

dell'inc