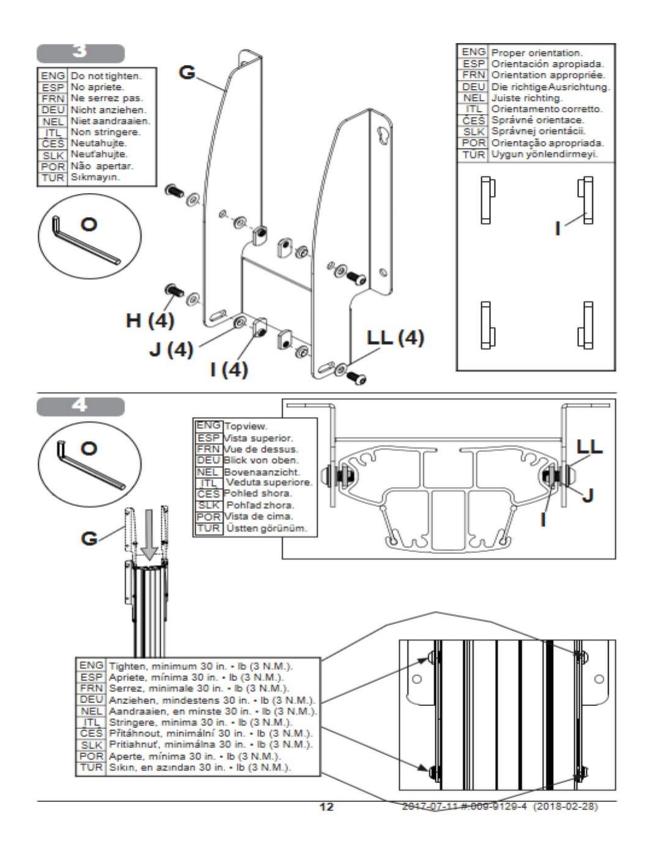

| M8 x 15mm screw bolt         | 4   | 520-1068    |  |
| FF         | 4mm allen wrench             | 1   | 560-9646    |  |
| GG         | M6 x 12mm security           | 4   | 520-1050    |  |
| HH         | M6 x 25mm security           | 4   | 520-1211    |  |
| II         | M8 x 12mm security           | 4   | 520-1724    |  |
| JJ         | M8 x 25mm security           | 4   | 520-1101    |  |
| KK         | spacer                       | 8   | 600-1215    |  |
| LL         | M6/M8 washer                 | 12  | 540-9408    |  |
| MM         | base foot                    | 4   | 009-1846    |  |
| NN         | M5 x 13mm self-tapping       | 8   | 520-1616    |  |
| 00         | 4mm security driver          | 1   | 560-1133    |  |





2017-07-11 #:009-9129-4 (2018-02-28)









ENG Height adjustment.

ESP FRN Ajuste de la altura.

Réglage de la hauteur.

DEU Höheneinstellung.

NEL Aanpassing van hoogte.
ITL Regolazione dell'altezza.

ITL Regolazione dell CES Nastavení výšky.

SLK Nastavenie výšky.

Ajuste da altura.

TUR Yükseklik ayarı.





ENG To prevent damage or injury, never adjust with display attached.

Para evitar daños y lesiones, nunca haga ajuste con la pantalla instalada.

FRN Pour prévenir tout risque de dommage ou de blessure, ne l'ajustez jamais lorsque l'écran y est attaché.

DEU Um Produktbeschädigung oder Verletzungen zu verhindern, darf die Anpassung nichtbei angebrachtem Bildschirm vorgenommen werden.

NEL Om schade of letsel te voorkomen, nooit afstellen met het scherm bevestigd.

ITL Per evitare danni o infortuni, non regolare mai

con il