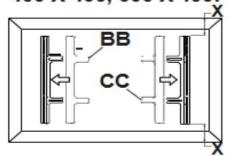

splejom.

POR Para evitar danos ou ferimentos, nunca ajuste com o ecră montado.

TÜR Hasar veya yaralanmayı önlemek için, ekran takılıyken asla ayarlamayın.





ENG | Center adaptor brackets vertically on back of screen.

ESP Centre verticalmente los soportes en la pantalla.

FRN Centrez les supports à la verticale de l'écran.
DEU Richten Sie die Halterungen senkrecht mittig an der Bildschirm.

NEL | Centreer de beugels verticaal op de van het scherm.

ITL centra le staffe verticalmente sul dello schermo.
CES vycentrujte konzoly svisle na zadní obrazovky.
SLK vycentrujte konzoly zvisle na obrazovky.

POR centre os suportes verticalmente no do ecrã.

TÜR dirsekleri ekranın arkasına dikey olarak ortalayın.

# VESA 300 X 200, 300 X 300, 300 X 400:



# VESA 400 X 200. 400 X 400, 600 X 400:





- Use of spacers and washers is optional.
- ESP FRN Uso de espaciadores y arandelas opcional.
- Facultatif utilisation d'entretoises de rondelles. DEU Fakultativ verwendung von abstandhaltern und Waschmaschinen.
- NEL Facultatief gebruik van tussenringen en ringen.
- ITL Uso opzionale di distanziatori e rondelle. ČEŠ Voltitelné použití rozpěr distančních podložek.
- SLK Voltiteľné použitie rozpierok dištančných podložiek.

POR Opcional utilize espaçadores e arruelas. TÜR Ayırıçıların isteğe bağlı kullanımı ve yıkayıcı.







2017-07-11 #:009-9129-4 (2018-02-28)















ENG | Tilt adjustment.

ESP Ajuste de la inclinacion. FRN Réglage de l'inclinaison.

DEU Neigungseinstellung.

NEL Aanpassing van zijdelingse.

ITL Regolazione

dell'inclinazione.

ČEŠ Nastavení sklonu.

SLK Nast