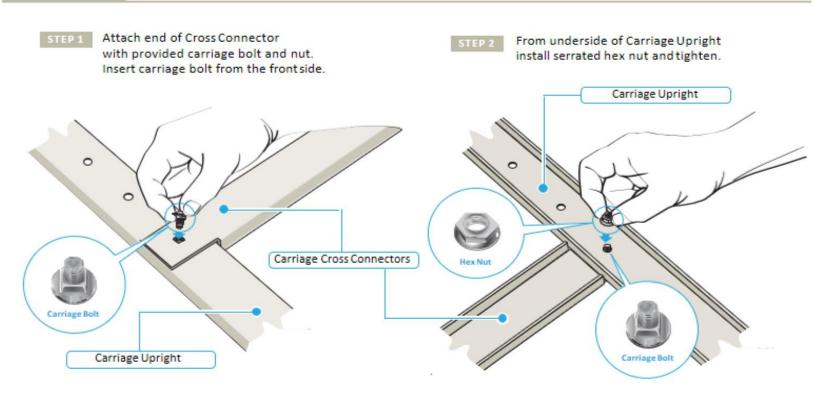

l.

## We suggest the following:

- •Dry Wall molly anchor or toggle bolt
- •Dry Wall/metal stud fine thread sheet metal screw
- ·Cinder block/brick Tapconscrew

http://www.buildextapcon.com/concreteAnchor.asp





## Rollers













## Smaller Parts



## Please Help Us Improve This Manual

We would be very interested to hear any comments you might have on our installation manual. We are particularly interested in learning of mistakes or omissions and aspects that are unclear. Please call, fax, or e-mail and direct your comments to Kevin Burkett. Thank you very much for your assistance.

Toll Free in U.S.: 1-800-995-3177 Tel: 317-841-3722 €ax: 317-841-0155 e-mail: <u>sales@diversitrack.com</u>













REPEAT ABOVE PROCEDURES FOR ALL FOUR CORNERS.

## Cross Connector Assembly





REPEAT ABOVE PROCEDURES FOR ALL FOUR CORNERS.







## Preparation for Diversitrack Track Section Installation.





STEP 1 Locate your assembled Diversitrack frame and trial-fit/rest the top rollers on the top frame of your dry erase or chalkboard.

Position the frame as close as possible to the center of your projected image space.

### Mark your lines on this side for a <u>left-hand</u> slide.





IMPORTANT: During this trial-fit, note the distance between the bottom of your chalk tray and the bottom of the Diversitrack clip where your interactive board will rest. Keep this in mind for your next steps and desired track positioning.

## Upper Right Track Installation



Remove the frame and set itaside.
You are now ready to attach
the upper right tracksection.

step 2 If you choose t