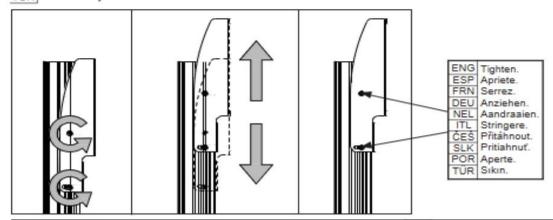

II         | M8 x 12mm security           | 4   | 520-1724    |  |
| JJ         | M8 x 25mm security           | 4   | 520-1101    |  |
| KK         | spacer                       | 8   | 600-1215    |  |
| LL         | M6/M8 washer                 | 12  | 540-9408    |  |
| MM         | base foot                    | 4   | 009-1846    |  |
| NN         | M5 x 13mm self-tapping       | 8   | 520-1616    |  |
| 00         | 4mm security driver          | 1   | 560-1133    |  |





2017-07-11 #:009-9129-4 (2018-02-28)









ENG Height adjustment.

ESP FRN Ajuste de la altura.

Réglage de la hauteur.

DEU Höheneinstellung.

NEL Aanpassing van hoogte.
ITL Regolazione dell'altezza.

ITL Regolazione dell CES Nastavení výšky.

SLK Nastavenie výšky.

Ajuste da altura.

TUR Yükseklik ayarı.





ENG To prevent damage or injury, never adjust with display attached.

Para evitar daños y lesiones, nunca haga ajuste con la pantalla instalada.

FRN Pour prévenir tout risque de dommage ou de blessure, ne l'ajustez jamais lorsque l'écran y est attaché.

DEU Um Produktbeschädigung oder Verletzungen zu verhindern, darf die Anpassung nichtbei angebrachtem Bildschirm vorgenommen werden.

NEL Om schade of letsel te voorkomen, nooit afstellen met het scherm bevestigd.

ITL Per evitare danni o infortuni, non regolare mai

con il display montato. ČEŠ Aby nedošlo k poškození nebo zranění, nikdy ho nenastavujte s nasazeným displejem.

SLK Aby nedošlo k poškodeniu alebo poraneniu, nikdy ho nenastavujte s nasadeným displejom.

POR Para evitar danos ou ferimentos, nunca ajuste com o ecră montado.

T