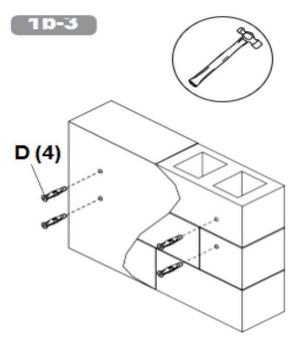

í otvory do nosné plochy, minimální požadovaná hloubka je 64mm (2.5").
- SLK Navítajte montážne otvory do nosnej plochy, minimálna vyžadovaná hĺbka je 64mm (2.5").
- POR Perfure os furos de montagem na superfície de apoio, 84mm de profundidade mínima necessária.
- TUR Montaj deliklerini destekleyici yüzeye delin, 64mm (2.5 inc) minimum derinlik gereklidir.







- ENG Do not drill into mortar joints.
- ESP No perfore en las juntas de mortero.
- FRN Ne percez pas dans les joints de mortier.
- DEU Bohren Sie nicht in Mörtelfugen.
- NEL Boor niet in de mortelvoegen.
- Non trapanare nei giunti di malta. ITL
- ČEŠ Nevrtejte do nebezpečných spojů.
- SLK Nevítajte do nebezpečných spojov. POR Não perfurar em juntas de argamassa.
- TÜR Derz harcını delmeyin.

2014-11-25 #:203-9462-3 (2016-11-15)





- ENG Insert anchor flush to concrete.
- ESP Inserte el anclaje a ras con el concreto.
- FRN Insérez la cheville d'ancrage au ras du béton.
- DEU Setzen Sie den Dübel bündig mit dem Beton abschließend ein.
- NEL Breng anker aan gelijk met beton.
- ITL Inserire il fermo a paro col calcestruzzo.

  ČEŚ Přestrčte ukotvenia priamo do betónu.

  SLK Prestrčte ukotvenia priamo do betónu.
- POR Introduza a bucha encastrada no betão.
- TÜR Tespit demirini betona takın.

## 1p-4

- ENG Level wallplate. Install using concrete anchors and wood screws provided.
- ESP Nivele e instale.
- FRN Mettez à niveau et procédez au montage.
- DEU Waagerecht ausrichten und anbringen.
- NEL Installeer de schroeven waterpas.
- ITL Livella e installa. ČES Vyrovnejte a namontujte.
- SLK Vyrovnajte a namontujte.
-